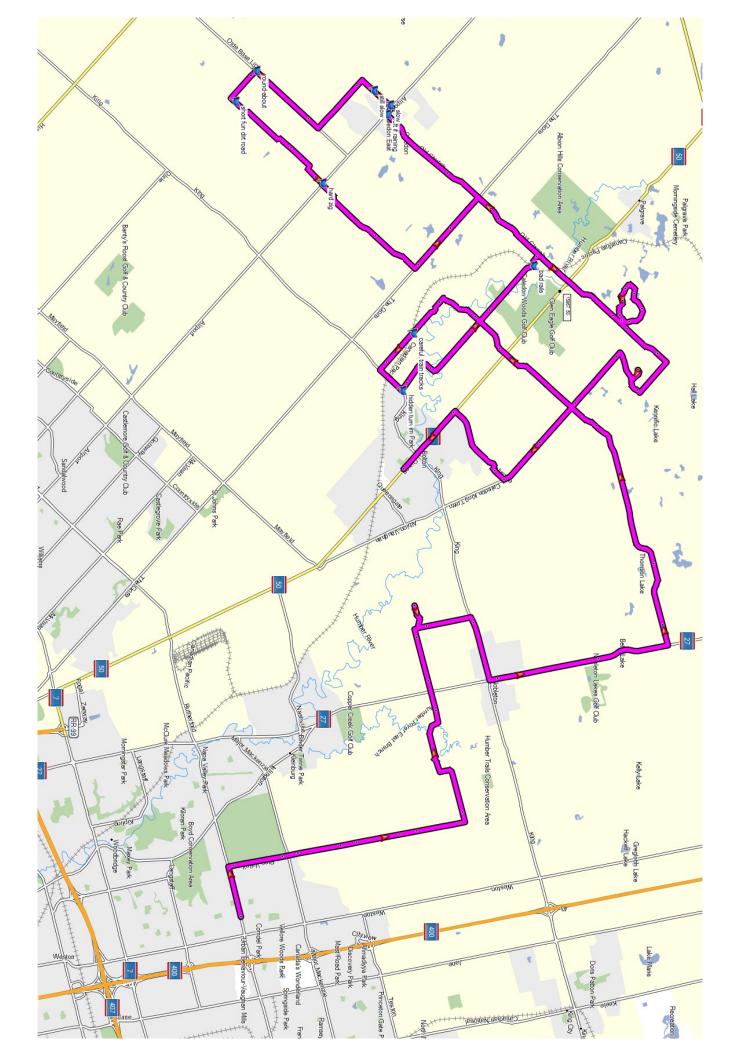

## **Nobleton – Bolton Tease**

|                  | time houtons 9 modernolds westen 9 Duthouts                                        | comments                                      | Running<br>Distance | Section<br>Distance | Leg<br>Distance | Running<br>Time |
|------------------|------------------------------------------------------------------------------------|-----------------------------------------------|---------------------|---------------------|-----------------|-----------------|
|                  | tim hortons & mcdonalds, weston & Rutherfor<br>Get on Rutherford Rd and drive west |                                               | 0                   | 0                   | ^               | 0.00.00         |
| optional         |                                                                                    | right out of the south side of the lot        | 0                   | 0                   | 0               | 0:00:00         |
|                  | Turn right onto Pine Valley Dr                                                     | enjoy the rolling-road                        | 1.6                 | 1.6                 | 1.6             | 0:01:41         |
|                  | Turn left onto King-Vaughan Rd                                                     | some awesome scary twisties                   | 9.9                 | 9.9                 | 8.3             | 0:08:05         |
|                  | Turn left onto Ranch Trail Rd                                                      | I like storybook houses                       | 16.8                | 16.8                | 6.9             | 0:15:00         |
|                  | U-Turn                                                                             | and the constant and                          | 17.5                | 17.5                | 0.7             | 0:16:30         |
|                  | Turn left onto 10th Conc                                                           | until the gravel road                         | 18.3                | 18.3                | 0.8             | 0:18:00         |
|                  | Turn right onto King Rd                                                            | annoying city traffic                         | 20.1                | 20.1                | 1.8             | 0:20:38         |
|                  | Turn left onto 27                                                                  | picket fences are relaxing                    | 22.1                | 22.1                | 2               | 0:24:41         |
|                  | Turn left onto 17th Sdrd                                                           | nice smooth curves                            | 28.4                | 6.3                 | 6.3             | 0:28:20         |
|                  | becomes Castlederg Sdrd                                                            |                                               | 35.9                | 13.8                | 7.5             | 0:33:49         |
|                  | Turn left onto Humber Station Rd                                                   | another scary twisty, then some tracks        | 42.6                | 20.5                | 6.7             | 0:36:53         |
|                  | Turn left onto King St                                                             |                                               | 45.7                | 23.6                | 3.1             | 0:40:38         |
|                  | Turn left onto Duffy's Ln                                                          | hidden turn, no street sign                   | 46.7                | 24.6                | 1               | 0:41:24         |
|                  | further on Duffy's Ln                                                              | really bad train tracks towards the end       | 52.8                | 30.7                | 6.1             | 0:44:36         |
|                  | Turn left onto Old Church Rd                                                       |                                               | 53.4                | 31.3                | 0.6             | 0:45:06         |
| dry weather only | _<br>Turn right onto Airport Rd                                                    | IF WET, turn left instead, go to castlederg   | 60.3                | 6.9                 | 6.9             | 0:52:06         |
|                  | Turn left onto Walker Rd W                                                         | drive slowly                                  | 60.5                | 7.1                 | 0.2             | 0:52:32         |
|                  | Turn left onto Mountainview Rd                                                     | drive slowly                                  | 61.9                | 8.5                 | 1.4             | 0:54:15         |
|                  | Turn right onto Olde Base Line Rd                                                  | ,                                             | 64                  | 10.6                | 2.1             | 0:56:25         |
|                  | Turn left onto Dixie Rd                                                            |                                               | 66.8                | 13.4                | 2.8             | 1:00:53         |
|                  | Turn left onto Boston Mills Rd                                                     | hidden turn, gravel on turn                   | 67.9                | 14.5                | 1.1             | 1:01:28         |
|                  | continued on Boston Mills Rd                                                       | packed dirt road, good twists, be careful     | 67.9                | 14.5                | 0               | 1:01:28         |
|                  | Turn right onto Airport Rd                                                         | very tight jog                                | 72.2                | 18.8                | 4.3             | 1:04:17         |
|                  | Tum left onto Castlederg Sdrd                                                      |                                               | 72.2                | 18.8                | 0               | 1:04:22         |
|                  | Turn left onto The Gore Rd                                                         |                                               | 76.4                | 4.2                 | 4.2             | 1:10:21         |
|                  | Turn right onto Old Church Rd                                                      |                                               | 79.5                | 7.3                 | 3.1             | 1:13:01         |
|                  | Turn left onto Robb Rd                                                             |                                               | 85.7                | 13.5                | 6.2             | 1:16:55         |
| optional         | Turn right onto Matson Dr                                                          | I like storybook houses at night              | 85.8                | 13.6                | 0.1             | 1:17:12         |
|                  | Turn left onto Matson Dr                                                           | Time story book floaded at flight             | 88.3                | 16.1                | 2.5             | 1:19:17         |
|                  | Turn right onto Robb Rd                                                            |                                               | 89.1                | 16.9                | 0.8             | 1:20:55         |
|                  | Turn left onto Old Church Rd                                                       |                                               | 89.2                | 17                  | 0.1             | 1:22:20         |
|                  |                                                                                    |                                               |                     |                     |                 |                 |
|                  | Turn right onto Mt Wolfe Rd                                                        |                                               | 91.3                | 2.1                 | 2.1             | 1:25:55         |
|                  | Turn right onto Bruno Ridge Dr                                                     |                                               | 92.6                | 3.4                 | 1.3             | 1:27:31         |
| optional         | Turn right onto High Forest Ct                                                     | I like storybook houses with awesome lighting | 93.2                | 4                   | 0.6             | 1:28:12         |
| ) tio            | U-turn                                                                             |                                               | 93.6                | 4.4                 | 0.4             | 1:30:25         |
| ō                |                                                                                    |                                               | 94                  | 4.8                 | 0.4             | 1:31:05         |
|                  | Turn left onto Mt Pleasant Rd                                                      |                                               | 94.9                | 5.7                 | 0.9             | 1:32:39         |
|                  | Turn/Bear right onto Caledon King Town Line S                                      |                                               | 101                 | 11.8                | 6.1             | 1:36:57         |
|                  | Turn right onto Columbia Way                                                       | very scary twisty, last one                   | 101                 | 11.8                | 0               | 1:36:59         |
|                  | Turn left onto 50                                                                  |                                               | 103                 | 13.8                | 2               | 1:40:13         |
|                  | 212 Queen St S                                                                     |                                               | 106                 | 16.8                | 3               | 1:43:47         |