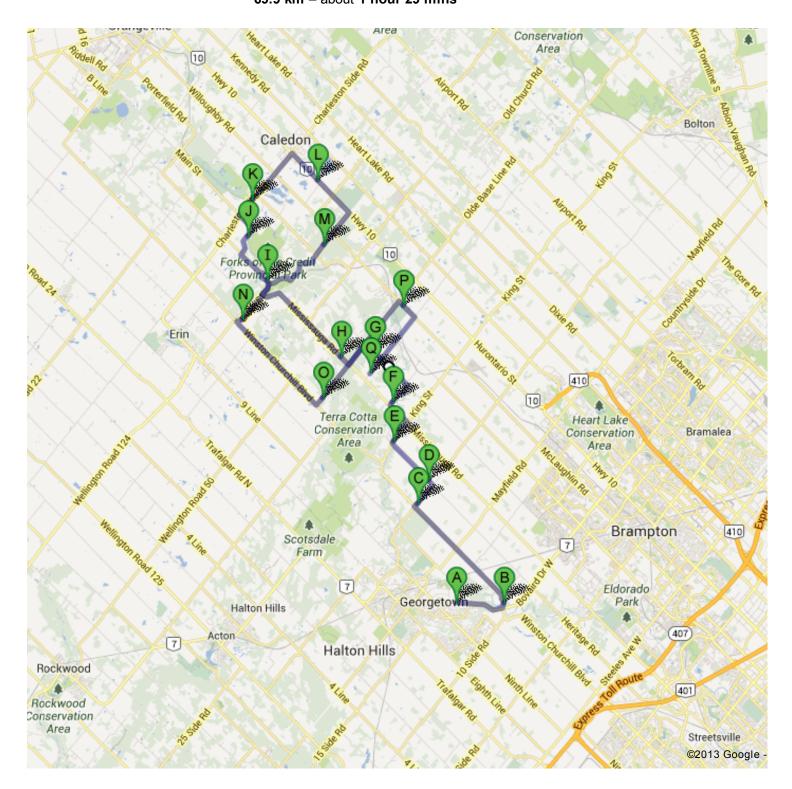

## **Directions to Spirit Tree Estate Cidery** 1137 Boston Mills Rd, Caledon, ON L7C 0N1 69.9 km - about 1 hour 29 mins

## Guelph St/ON-7 E

| Y |        |                                                                                                                                                                                                                                                                                                                                                                                                                                                                                                                                                                                                                                                                                                                                                                                                                                                                                                                                                                                                                                                                                                                                                                                                                                                                                                                                                                                                                                                                                                                                                                                                                                                                                                                                                                                                                                                                                                                                                                                                                                                                                                                                |                        |                           |
|---|--------|--------------------------------------------------------------------------------------------------------------------------------------------------------------------------------------------------------------------------------------------------------------------------------------------------------------------------------------------------------------------------------------------------------------------------------------------------------------------------------------------------------------------------------------------------------------------------------------------------------------------------------------------------------------------------------------------------------------------------------------------------------------------------------------------------------------------------------------------------------------------------------------------------------------------------------------------------------------------------------------------------------------------------------------------------------------------------------------------------------------------------------------------------------------------------------------------------------------------------------------------------------------------------------------------------------------------------------------------------------------------------------------------------------------------------------------------------------------------------------------------------------------------------------------------------------------------------------------------------------------------------------------------------------------------------------------------------------------------------------------------------------------------------------------------------------------------------------------------------------------------------------------------------------------------------------------------------------------------------------------------------------------------------------------------------------------------------------------------------------------------------------|------------------------|---------------------------|
|   | 1.     | Head east on Guelph St/ON-7 E toward Armstrong Ave About 3 mins                                                                                                                                                                                                                                                                                                                                                                                                                                                                                                                                                                                                                                                                                                                                                                                                                                                                                                                                                                                                                                                                                                                                                                                                                                                                                                                                                                                                                                                                                                                                                                                                                                                                                                                                                                                                                                                                                                                                                                                                                                                                |                        | go 2.5 km<br>total 2.5 km |
| ٦ | 2.     | Turn left onto Adamson St N/Winston Churchill Blvd                                                                                                                                                                                                                                                                                                                                                                                                                                                                                                                                                                                                                                                                                                                                                                                                                                                                                                                                                                                                                                                                                                                                                                                                                                                                                                                                                                                                                                                                                                                                                                                                                                                                                                                                                                                                                                                                                                                                                                                                                                                                             |                        | go 300 m<br>total 2.8 km  |
|   |        |                                                                                                                                                                                                                                                                                                                                                                                                                                                                                                                                                                                                                                                                                                                                                                                                                                                                                                                                                                                                                                                                                                                                                                                                                                                                                                                                                                                                                                                                                                                                                                                                                                                                                                                                                                                                                                                                                                                                                                                                                                                                                                                                | Total: <b>2.8 km</b> - | - about 3 mins            |
| B | Adar   | nson St N/Winston Churchill Blvd                                                                                                                                                                                                                                                                                                                                                                                                                                                                                                                                                                                                                                                                                                                                                                                                                                                                                                                                                                                                                                                                                                                                                                                                                                                                                                                                                                                                                                                                                                                                                                                                                                                                                                                                                                                                                                                                                                                                                                                                                                                                                               |                        | total 0.0 km              |
|   | 3.     | Head <b>north</b> on <b>Adamson St N/Winston Churchill Blvd</b> toward <b>Old Pine Cre</b> Continue to follow Winston Churchill Blvd<br>About 7 mins                                                                                                                                                                                                                                                                                                                                                                                                                                                                                                                                                                                                                                                                                                                                                                                                                                                                                                                                                                                                                                                                                                                                                                                                                                                                                                                                                                                                                                                                                                                                                                                                                                                                                                                                                                                                                                                                                                                                                                           | st Rd                  | go 6.9 km<br>total 6.9 km |
| 7 | 4.     | Turn right onto Old School Rd                                                                                                                                                                                                                                                                                                                                                                                                                                                                                                                                                                                                                                                                                                                                                                                                                                                                                                                                                                                                                                                                                                                                                                                                                                                                                                                                                                                                                                                                                                                                                                                                                                                                                                                                                                                                                                                                                                                                                                                                                                                                                                  |                        | go 190 m<br>total 7.1 km  |
|   |        |                                                                                                                                                                                                                                                                                                                                                                                                                                                                                                                                                                                                                                                                                                                                                                                                                                                                                                                                                                                                                                                                                                                                                                                                                                                                                                                                                                                                                                                                                                                                                                                                                                                                                                                                                                                                                                                                                                                                                                                                                                                                                                                                | Total: <b>7.1 km</b> - | - about <b>7 min</b> :    |
|   | Old    | School Rd                                                                                                                                                                                                                                                                                                                                                                                                                                                                                                                                                                                                                                                                                                                                                                                                                                                                                                                                                                                                                                                                                                                                                                                                                                                                                                                                                                                                                                                                                                                                                                                                                                                                                                                                                                                                                                                                                                                                                                                                                                                                                                                      |                        | total 0.0 km              |
|   | 5.     | Head <b>northeast</b> on <b>Old School Rd</b> toward <b>Heritage Rd</b><br>About 2 mins                                                                                                                                                                                                                                                                                                                                                                                                                                                                                                                                                                                                                                                                                                                                                                                                                                                                                                                                                                                                                                                                                                                                                                                                                                                                                                                                                                                                                                                                                                                                                                                                                                                                                                                                                                                                                                                                                                                                                                                                                                        |                        | go 1.2 km<br>total 1.2 km |
| ኅ | 6.     | Take the 1st left onto <b>Heritage Rd</b><br>About 47 secs                                                                                                                                                                                                                                                                                                                                                                                                                                                                                                                                                                                                                                                                                                                                                                                                                                                                                                                                                                                                                                                                                                                                                                                                                                                                                                                                                                                                                                                                                                                                                                                                                                                                                                                                                                                                                                                                                                                                                                                                                                                                     |                        | go 350 m<br>total 1.6 km  |
|   |        |                                                                                                                                                                                                                                                                                                                                                                                                                                                                                                                                                                                                                                                                                                                                                                                                                                                                                                                                                                                                                                                                                                                                                                                                                                                                                                                                                                                                                                                                                                                                                                                                                                                                                                                                                                                                                                                                                                                                                                                                                                                                                                                                | Total: <b>1.6 km</b> - | - about 3 min             |
|   | Herit  | age Rd                                                                                                                                                                                                                                                                                                                                                                                                                                                                                                                                                                                                                                                                                                                                                                                                                                                                                                                                                                                                                                                                                                                                                                                                                                                                                                                                                                                                                                                                                                                                                                                                                                                                                                                                                                                                                                                                                                                                                                                                                                                                                                                         |                        | total 0.0 km              |
|   | 7.     | Head <b>northwest</b> on <b>Heritage Rd</b> toward <b>King St/Regional Rd 9</b> About 5 mins                                                                                                                                                                                                                                                                                                                                                                                                                                                                                                                                                                                                                                                                                                                                                                                                                                                                                                                                                                                                                                                                                                                                                                                                                                                                                                                                                                                                                                                                                                                                                                                                                                                                                                                                                                                                                                                                                                                                                                                                                                   |                        | go 2.7 km<br>total 2.7 km |
| 7 | 8.     | Turn right onto King St/Regional Rd 9                                                                                                                                                                                                                                                                                                                                                                                                                                                                                                                                                                                                                                                                                                                                                                                                                                                                                                                                                                                                                                                                                                                                                                                                                                                                                                                                                                                                                                                                                                                                                                                                                                                                                                                                                                                                                                                                                                                                                                                                                                                                                          |                        | go 120 m<br>total 2.8 km  |
|   |        |                                                                                                                                                                                                                                                                                                                                                                                                                                                                                                                                                                                                                                                                                                                                                                                                                                                                                                                                                                                                                                                                                                                                                                                                                                                                                                                                                                                                                                                                                                                                                                                                                                                                                                                                                                                                                                                                                                                                                                                                                                                                                                                                | Total: <b>2.8 km</b> - | - about 5 mins            |
|   | King   | St/Regional Rd 9                                                                                                                                                                                                                                                                                                                                                                                                                                                                                                                                                                                                                                                                                                                                                                                                                                                                                                                                                                                                                                                                                                                                                                                                                                                                                                                                                                                                                                                                                                                                                                                                                                                                                                                                                                                                                                                                                                                                                                                                                                                                                                               |                        | total 0.0 km              |
| - | 9.     | Head <b>northeast</b> on <b>King St/Regional Rd 9</b> toward <b>Mississauga Rd/Regiona</b> About 1 min                                                                                                                                                                                                                                                                                                                                                                                                                                                                                                                                                                                                                                                                                                                                                                                                                                                                                                                                                                                                                                                                                                                                                                                                                                                                                                                                                                                                                                                                                                                                                                                                                                                                                                                                                                                                                                                                                                                                                                                                                         | I Rd 1 N               | go 1.3 km<br>total 1.3 km |
| ኅ | 10.    | Turn left onto <b>Mississauga Rd/Regional Rd 1 N</b> About 2 mins                                                                                                                                                                                                                                                                                                                                                                                                                                                                                                                                                                                                                                                                                                                                                                                                                                                                                                                                                                                                                                                                                                                                                                                                                                                                                                                                                                                                                                                                                                                                                                                                                                                                                                                                                                                                                                                                                                                                                                                                                                                              |                        | go 1.2 km<br>total 2.5 km |
| 7 | 11.    | Turn right onto Mill St                                                                                                                                                                                                                                                                                                                                                                                                                                                                                                                                                                                                                                                                                                                                                                                                                                                                                                                                                                                                                                                                                                                                                                                                                                                                                                                                                                                                                                                                                                                                                                                                                                                                                                                                                                                                                                                                                                                                                                                                                                                                                                        |                        | go 200 m<br>total 2.7 km  |
|   |        |                                                                                                                                                                                                                                                                                                                                                                                                                                                                                                                                                                                                                                                                                                                                                                                                                                                                                                                                                                                                                                                                                                                                                                                                                                                                                                                                                                                                                                                                                                                                                                                                                                                                                                                                                                                                                                                                                                                                                                                                                                                                                                                                | Total: 2.7 km -        | - about 4 mins            |
|   | Mill S | ct control of the con |                        | total 0.0 km              |
|   | 12.    | Head <b>northeast</b> on <b>Mill St</b> toward <b>Caledon Trailway Path</b> About 2 mins                                                                                                                                                                                                                                                                                                                                                                                                                                                                                                                                                                                                                                                                                                                                                                                                                                                                                                                                                                                                                                                                                                                                                                                                                                                                                                                                                                                                                                                                                                                                                                                                                                                                                                                                                                                                                                                                                                                                                                                                                                       |                        | go 1.3 km<br>total 1.3 km |
| ኅ | 13.    | Turn left onto <b>Creditview Rd</b><br>About 4 mins                                                                                                                                                                                                                                                                                                                                                                                                                                                                                                                                                                                                                                                                                                                                                                                                                                                                                                                                                                                                                                                                                                                                                                                                                                                                                                                                                                                                                                                                                                                                                                                                                                                                                                                                                                                                                                                                                                                                                                                                                                                                            |                        | go 2.4 km<br>total 3.7 km |
|   |        |                                                                                                                                                                                                                                                                                                                                                                                                                                                                                                                                                                                                                                                                                                                                                                                                                                                                                                                                                                                                                                                                                                                                                                                                                                                                                                                                                                                                                                                                                                                                                                                                                                                                                                                                                                                                                                                                                                                                                                                                                                                                                                                                | Total: <b>3.7 km</b> - |                           |
|   | Cred   | itview Rd                                                                                                                                                                                                                                                                                                                                                                                                                                                                                                                                                                                                                                                                                                                                                                                                                                                                                                                                                                                                                                                                                                                                                                                                                                                                                                                                                                                                                                                                                                                                                                                                                                                                                                                                                                                                                                                                                                                                                                                                                                                                                                                      |                        | total 0.0 km              |

| Y        |      |                                                                                                                                                             |                                |
|----------|------|-------------------------------------------------------------------------------------------------------------------------------------------------------------|--------------------------------|
|          | 14.  | Head northwest on Creditview Rd toward Olde Base Line Rd/Regional Rd 12 About 1 min                                                                         | go 800 m<br>total 800 m        |
| ٦        | 15.  | Turn left onto <b>Olde Base Line Rd/Regional Rd 12</b> About 2 mins                                                                                         | go 1.1 km<br>total 1.9 km      |
| 7        | 16.  | Take the 1st right onto Mississauga Rd/Regional Rd 1 N About 1 min                                                                                          | go 650 m<br>total 2.5 km       |
|          |      | Total: 2.5 km                                                                                                                                               | <ul><li>about 4 mins</li></ul> |
| H        | Miss | issauga Rd/Regional Rd 1 N                                                                                                                                  | total 0.0 km                   |
|          | 17.  | Head <b>northwest</b> on <b>Mississauga Rd/Regional Rd 1 N</b> toward <b>The Grange Side Rd</b> Continue to follow Mississauga Rd About 6 mins              | go 5.6 km<br>total 5.6 km      |
| Ļ        | 18.  | Turn right onto Forks of the Credit Rd/Regional Rd 11 (signs for Regional Road 11/<br>Forks of the Credit Road/Mississauga Road/Bush Street)<br>About 1 min | go 600 m<br>total 6.2 km       |
|          | 19.  | Continue onto Mississauga Rd                                                                                                                                | go 280 m<br>total 6.4 km       |
|          |      | Total: <b>6.4 km</b>                                                                                                                                        | <ul><li>about 7 mins</li></ul> |
|          | Miss | issauga Rd                                                                                                                                                  | total 0.0 km                   |
|          | 20.  | Head <b>northwest</b> on <b>Mississauga Rd</b> toward <b>Main Lodge Rd</b> About 2 mins                                                                     | go 2.1 km<br>total 2.1 km      |
| 7        | 21.  | Turn right onto <b>Cataract Rd</b> About 2 mins                                                                                                             | go 1.1 km<br>total 3.3 km      |
|          | _    |                                                                                                                                                             | <ul><li>about 4 mins</li></ul> |
| 7        | Cata | ract Rd                                                                                                                                                     | total 0.0 km                   |
|          | 22.  | Head northeast on Cataract Rd toward Albert St<br>About 3 mins                                                                                              | go 1.5 km<br>total 1.5 km      |
| r        | 23.  | Turn right onto <b>Charleston Side Rd</b> About 1 min                                                                                                       | go 1.1 km<br>total 2.5 km      |
|          |      | Total: 2.5 km                                                                                                                                               | <ul><li>about 4 mins</li></ul> |
| K        | Cha  | leston Side Rd                                                                                                                                              | total 0.0 km                   |
| <u> </u> | 24.  | Head northeast on Charleston Side Rd toward McLaren Rd<br>About 3 mins                                                                                      | go 3.1 km<br>total 3.1 km      |
| r        | 25.  | Turn right onto <b>Hwy 10 S/Hurontario St/ON-10 S</b> About 2 mins                                                                                          | go 1.9 km<br>total 5.1 km      |
|          |      | Total: 5.1 km                                                                                                                                               | <ul><li>about 5 mins</li></ul> |
|          | Hwy  | 10 S/Hurontario St                                                                                                                                          | total 0.0 km                   |
|          | 26.  | Head southeast on Hwy 10 S/Hurontario St toward Escarpment Side Rd<br>About 2 mins                                                                          | go 2.4 km<br>total 2.4 km      |
| r        | 27.  | Turn right onto Forks of the Credit Rd/Regional Rd 11 (signs for Forks of the Credit Road)                                                                  | go 2.2 km<br>total 4.5 km      |

About 3 mins

|      |                                                                                    | Total: 4.5 km – about 4 mir      |
|------|------------------------------------------------------------------------------------|----------------------------------|
| Fork | s of the Credit Rd/Regional Rd 11                                                  | total 0.0 ki                     |
| 28.  | Head south on Forks of the Credit Rd/Regional Rd 11 toward McLaren Rd About 7 mins | <b>go 4.8 kr</b><br>total 4.8 kr |
| 29.  | Turn left onto Mississauga Rd/Regional Rd 11                                       | <b>go 77 r</b><br>total 4.9 kr   |
| 30.  | Take the 1st right onto <b>Bush St/Regional Rd 11</b> About 2 mins                 | go 1.7 kr<br>total 6.6 kr        |
|      |                                                                                    | Total: 6.6 km - about 9 mir      |
| Busl | n St/Regional Rd 11                                                                | total 0.0 kr                     |
| 31.  | Head southwest on Bush St/Regional Rd 11 toward Winston Churchill Blvd             | <b>go 270</b> n<br>total 270 n   |
| 32.  | Take the 1st left onto <b>Winston Churchill Blvd</b> About 5 mins                  | <b>go 6.0 kr</b><br>total 6.3 kr |
| 33.  | Turn left onto <b>Olde Base Line Rd/Regional Rd 12</b> About 57 secs               | <b>go 450 r</b><br>total 6.7 kr  |
|      |                                                                                    | Total: 6.7 km – about 7 mir      |
| Olde | Base Line Rd/Regional Rd 12                                                        | total 0.0 kn                     |
| 34.  | Head northeast on Olde Base Line Rd/Regional Rd 12 toward Shaws Creek About 7 mins | <b>Rd</b> go 6.4 kn total 6.4 kn |
| 35.  | Turn right onto <b>McLaughlin Rd</b><br>About 49 secs                              | <b>go 300 r</b><br>total 6.8 kr  |
|      |                                                                                    | Total: 6.8 km – about 8 mir      |
| McL  | aughlin Rd                                                                         | total 0.0 kr                     |
| 36.  | Head southeast on McLaughlin Rd toward Boston Mills Rd About 1 min                 | <b>go 850 r</b><br>total 850 r   |
| 37.  | Take the 1st right onto Boston Mills Rd                                            | go 3.7 kr                        |
|      | Destination will be on the left About 7 mins                                       | total 4.6 kr                     |
|      |                                                                                    | Total: 4.6 km – about 8 mir      |
| •    | t Tree Estate Cidery Boston Mills Rd, Caledon, ON L7C 0N1                          |                                  |