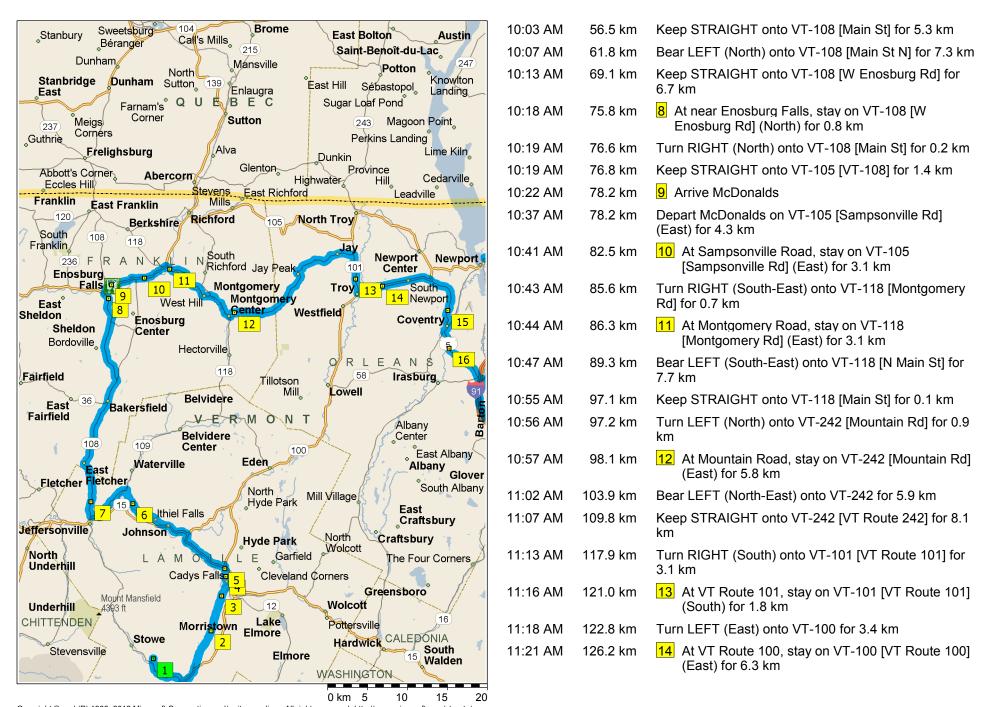

## Sunday AM Stowehof Inn to 47 Landing Street Newport

199.0 kilometers; 3 hours, 26 minutes

| 12:14 PM | 188.6 km | 20 At VT-105 Derby, stay on VT-105 [VT-5A] (North) for 4.1 km                                                         |
|----------|----------|-----------------------------------------------------------------------------------------------------------------------|
| 12:18 PM | 192.7 km | Turn LEFT (West) onto US-5 [VT-105] for 3.6 km                                                                        |
| 12:21 PM | 196.3 km | 21 At US-5 Derby, stay on US-5 [VT-105] (West) for 2.5 km                                                             |
| 12:25 PM | 198.8 km | Turn RIGHT (North) onto Union St [W Union St], then immediately turn LEFT (West) onto Landing St [Lake St] for 0.2 km |
| 12:26 PM | 199.0 km | 22 Arrive 47 Landing Street Newport                                                                                   |
|          |          |                                                                                                                       |