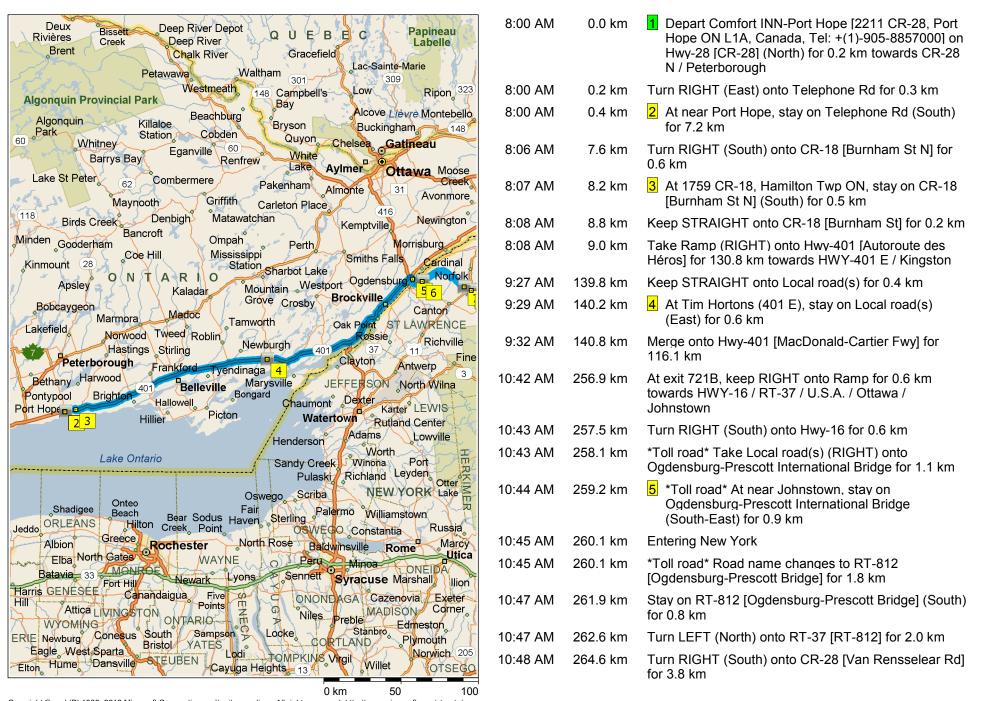

#### Comfort INN-Port Hope to Stowehof Inn

557.5 kilometers; 8 hours, 2 minutes