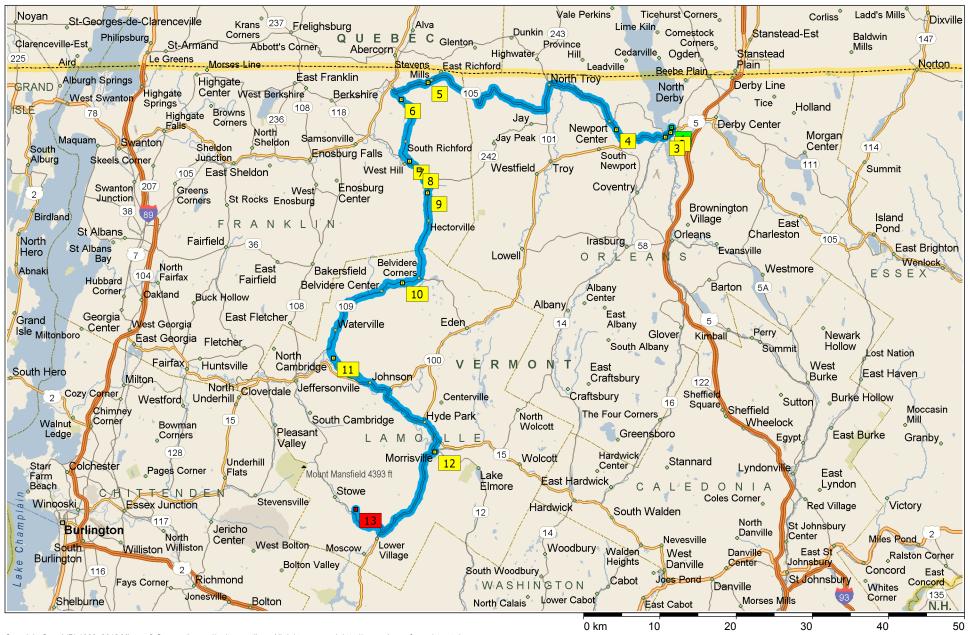

### Sunday PM 47 Landing Street Newport to Stowehof Inn

137.9 kilometers; 2 hours, 9 minutes

Certain mapping and direction data © 2012 NAVTEQ. All rights reserved. The Data for areas of Canada includes information taken with permission from Canadian authorities, including: © Her Maiestv the Queen in Right of Canada. © Queen's Printer for Ontario. NAVTEQ and NAVTEQ ON BOARD are trademarks of NAVTEQ. © 2012 Tele Atlas North America, Inc. All rights reserved. Tele Atlas and Tele Atlas North America are trademarks of Tele Atlas, Inc. © 2012 by Applied Geographic Solutions. All rights reserved. Portions © Copyright 2012 by Woodall Publications Corp. All rights reserved.