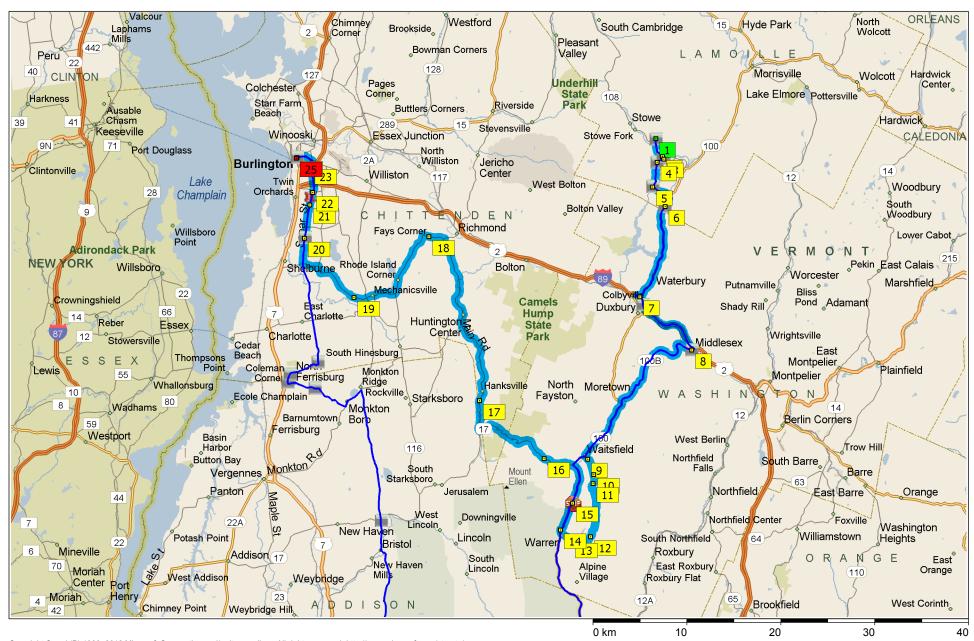

# Saturday AM-Stowehof Inn to 156 King St Burlington

143.9 kilometers; 3 hours, 17 minutes