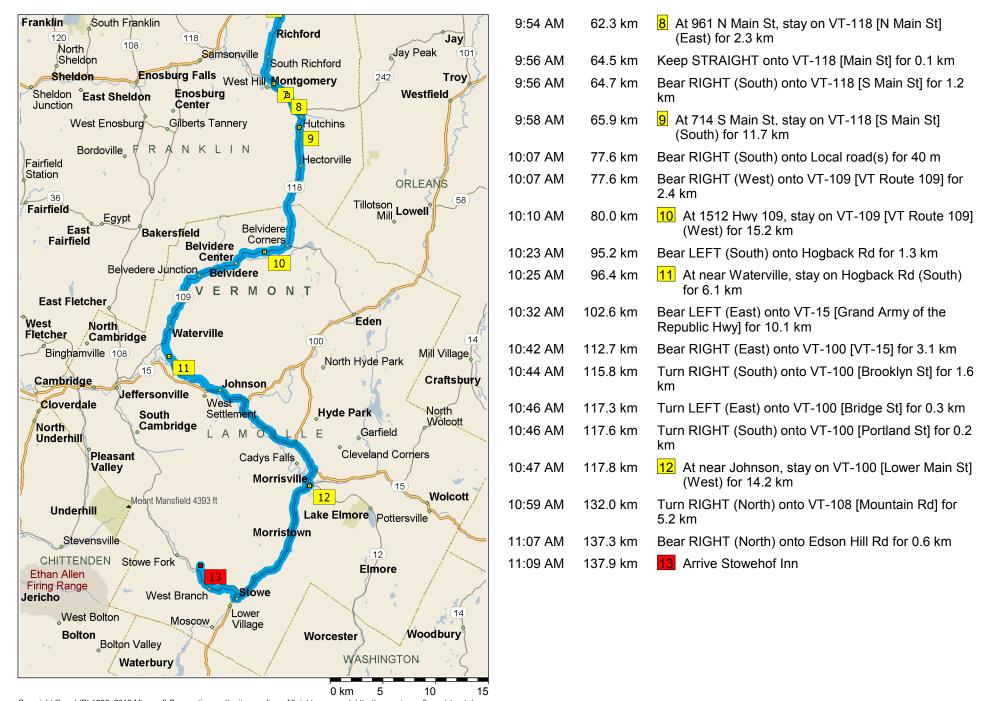

### Sunday PM 47 Landing Street Newport to Stowehof Inn

137.9 kilometers; 2 hours, 9 minutes

Certain mapping and direction data © 2012 NAVTEQ. All rights reserved. The Data for areas of Canada includes information taken with permission from Canadian authorities, including: © Her Maiestv the Queen in Right of Canada. © Queen's Printer for Ontario. NAVTEQ and NAVTEQ ON BOARD are trademarks of NAVTEQ. © 2012 Tele Atlas North America, Inc. All rights reserved. Tele Atlas and Tele Atlas North America are trademarks of Tele Atlas, Inc. © 2012 by Applied Geographic Solutions. All rights reserved. Portions © Copyright 2012 by Woodall Publications Corp. All rights reserved.