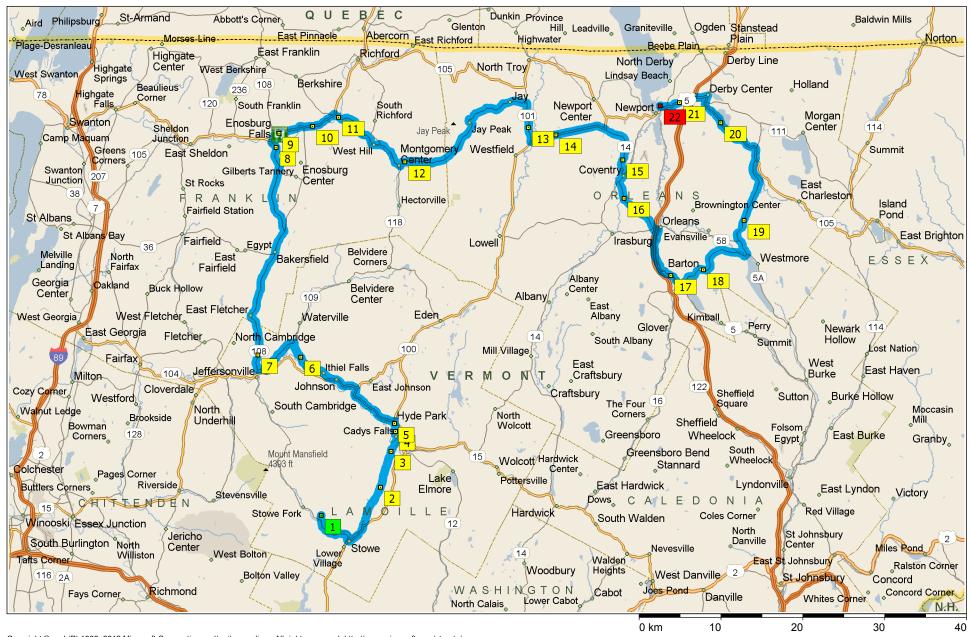

## Sunday AM Stowehof Inn to 47 Landing Street Newport

199.0 kilometers; 3 hours, 26 minutes

| 12:14 PM | 188.6 km | 20 At VT-105 Derby, stay on VT-105 [VT-5A] (North) for 4.1 km                                                         |
|----------|----------|-----------------------------------------------------------------------------------------------------------------------|
| 12:18 PM | 192.7 km | Turn LEFT (West) onto US-5 [VT-105] for 3.6 km                                                                        |
| 12:21 PM | 196.3 km | 21 At US-5 Derby, stay on US-5 [VT-105] (West) for 2.5 km                                                             |
| 12:25 PM | 198.8 km | Turn RIGHT (North) onto Union St [W Union St], then immediately turn LEFT (West) onto Landing St [Lake St] for 0.2 km |
| 12:26 PM | 199.0 km | 22 Arrive 47 Landing Street Newport                                                                                   |
|          |          |                                                                                                                       |