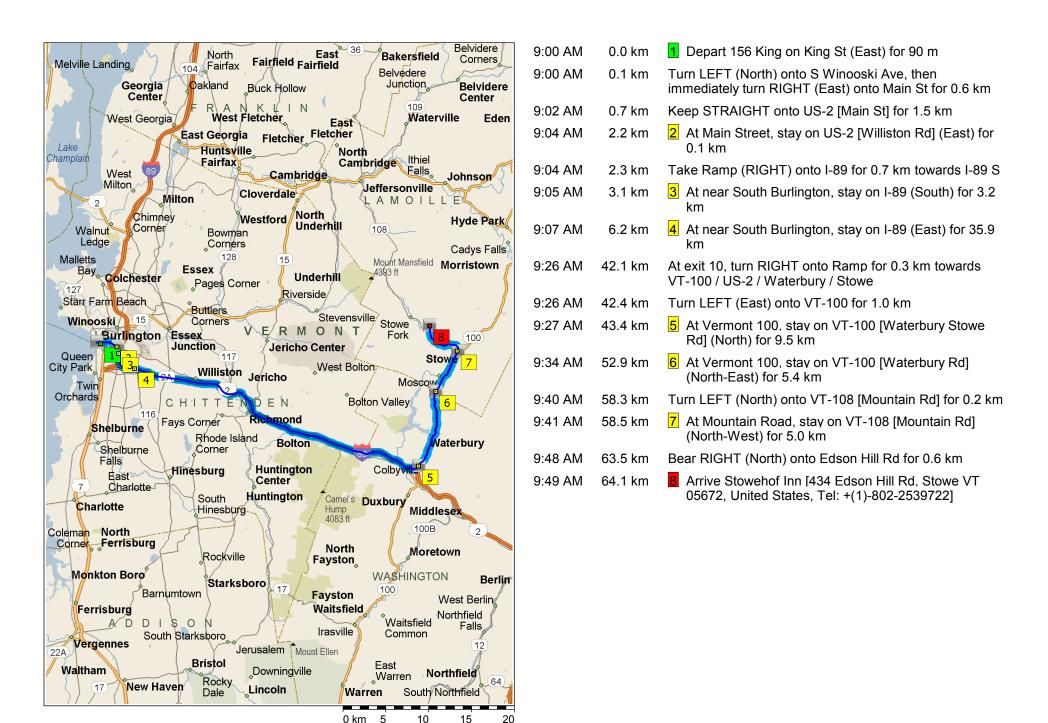

# Saturday AM-Stowehof Inn to 156 King St Burlington

143.9 kilometers; 3 hours, 17 minutes