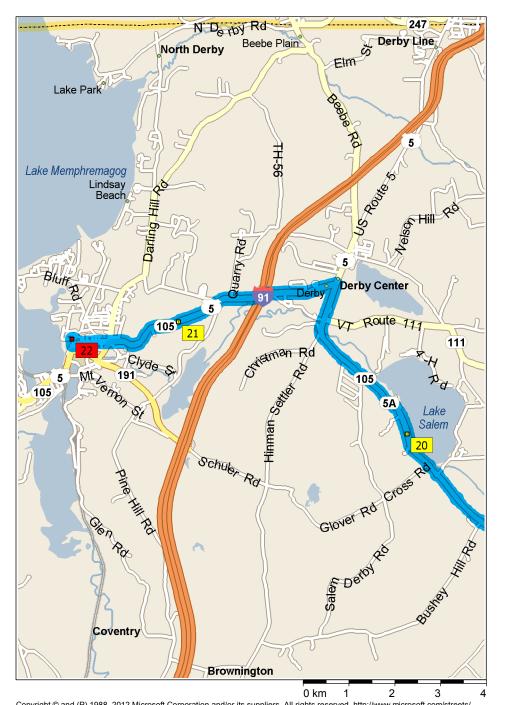

## Sunday AM Stowehof Inn to 47 Landing Street Newport

199.0 kilometers; 3 hours, 26 minutes

| 12:14 PM | 188.6 km | 20 At VT-105 Derby, stay on VT-105 [VT-5A] (North) for 4.1 km                                                         |
|----------|----------|-----------------------------------------------------------------------------------------------------------------------|
| 12:18 PM | 192.7 km | Turn LEFT (West) onto US-5 [VT-105] for 3.6 km                                                                        |
| 12:21 PM | 196.3 km | 21 At US-5 Derby, stay on US-5 [VT-105] (West) for 2.5 km                                                             |
| 12:25 PM | 198.8 km | Turn RIGHT (North) onto Union St [W Union St], then immediately turn LEFT (West) onto Landing St [Lake St] for 0.2 km |
| 12:26 PM | 199.0 km | 22 Arrive 47 Landing Street Newport                                                                                   |
|          |          |                                                                                                                       |