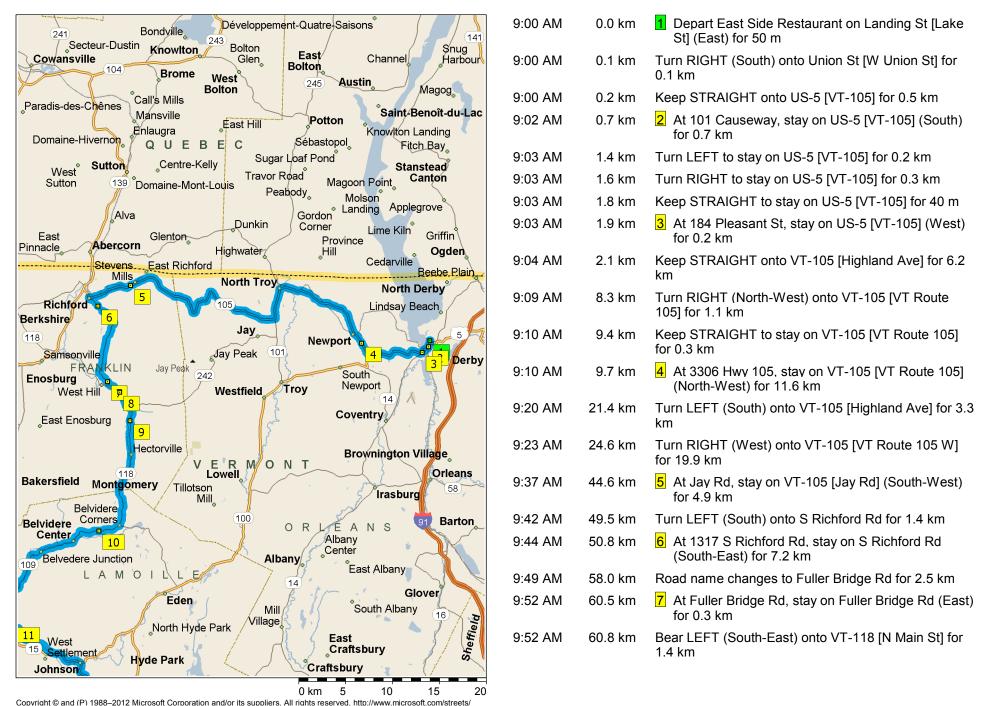

### Sunday PM 47 Landing Street Newport to Stowehof Inn

137.9 kilometers; 2 hours, 9 minutes

Certain mapping and direction data © 2012 NAVTEQ. All rights reserved. The Data for areas of Canada includes information taken with permission from Canadian authorities, including: © Her Maiestv the Queen in Right of Canada. © Queen's Printer for Ontario. NAVTEQ and NAVTEQ ON BOARD are trademarks of NAVTEQ. © 2012 Tele Atlas North America, Inc. All rights reserved. Tele Atlas and Tele Atlas North America are trademarks of Tele Atlas, Inc. © 2012 by Applied Geographic Solutions. All rights reserved. Portions © Copyright 2012 by Woodall Publications Corp. All rights reserved.