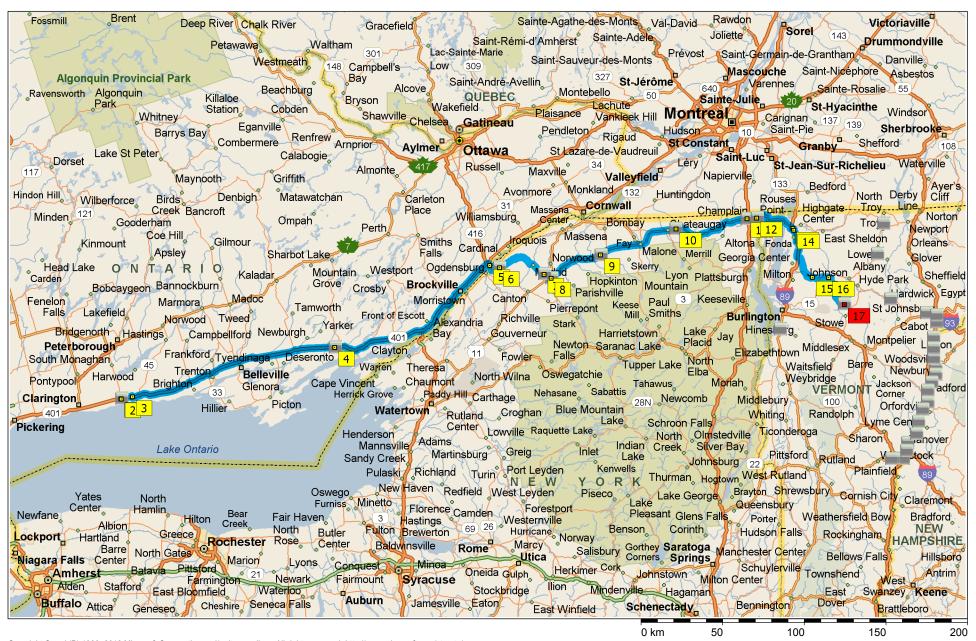

#### Comfort INN-Port Hope to Stowehof Inn

557.5 kilometers; 8 hours, 2 minutes