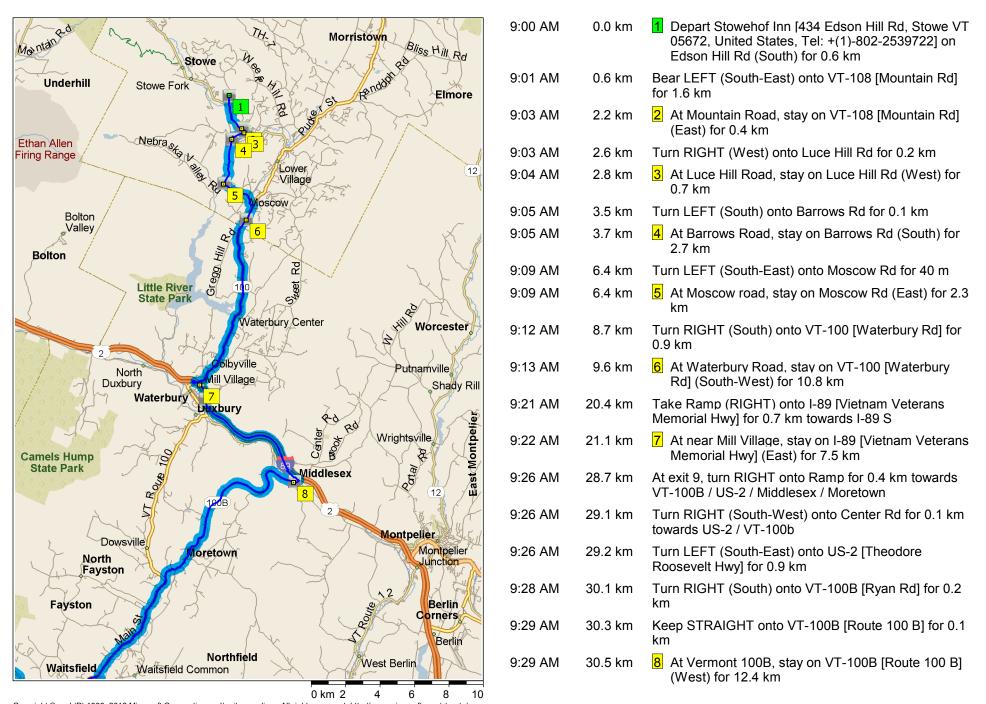

# Saturday AM-Stowehof Inn to 156 King St Burlington

143.9 kilometers; 3 hours, 17 minutes