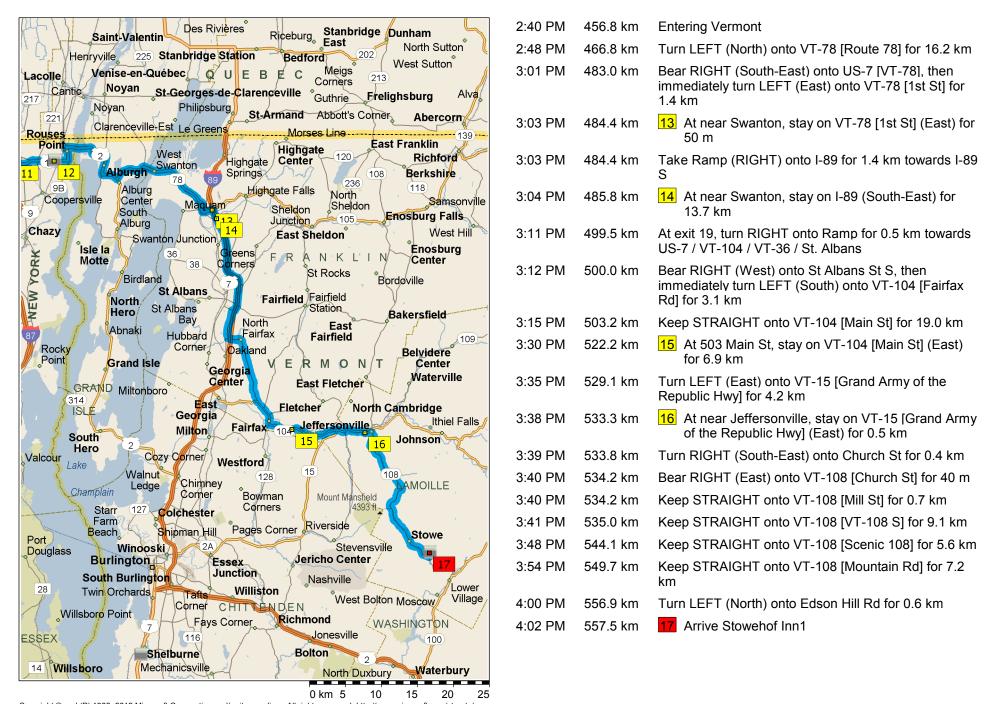

#### Comfort INN-Port Hope to Stowehof Inn

557.5 kilometers; 8 hours, 2 minutes