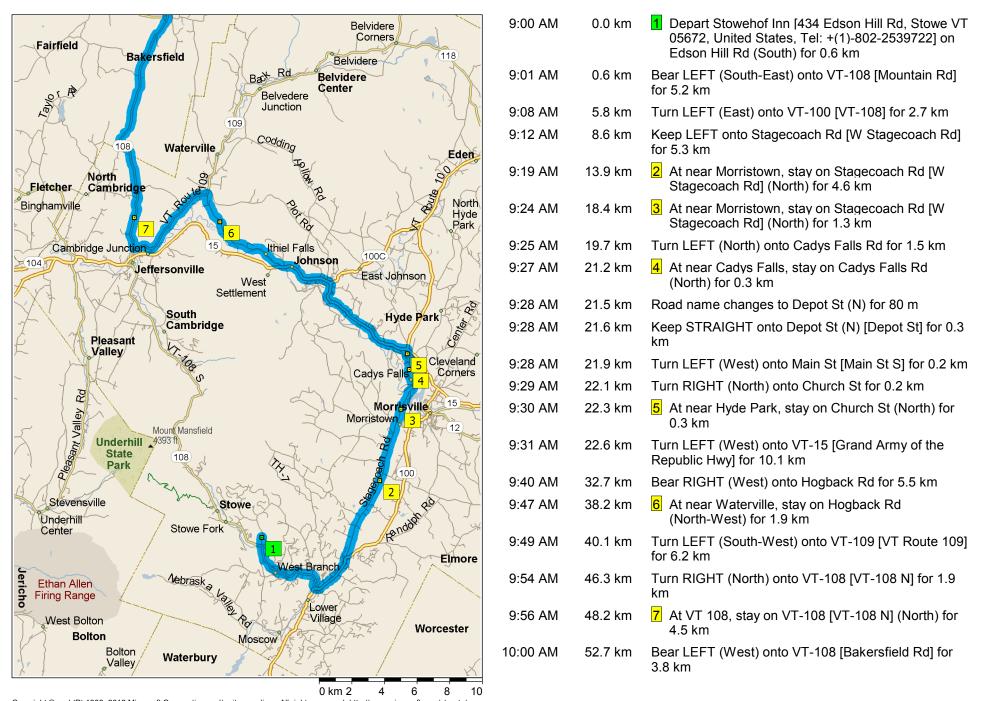

### Sunday PM 47 Landing Street Newport to Stowehof Inn

137.9 kilometers; 2 hours, 9 minutes

Certain mapping and direction data © 2012 NAVTEQ. All rights reserved. The Data for areas of Canada includes information taken with permission from Canadian authorities, including: © Her Maiestv the Queen in Right of Canada. © Queen's Printer for Ontario. NAVTEQ and NAVTEQ ON BOARD are trademarks of NAVTEQ. © 2012 Tele Atlas North America, Inc. All rights reserved. Tele Atlas and Tele Atlas North America are trademarks of Tele Atlas, Inc. © 2012 by Applied Geographic Solutions. All rights reserved. Portions © Copyright 2012 by Woodall Publications Corp. All rights reserved.