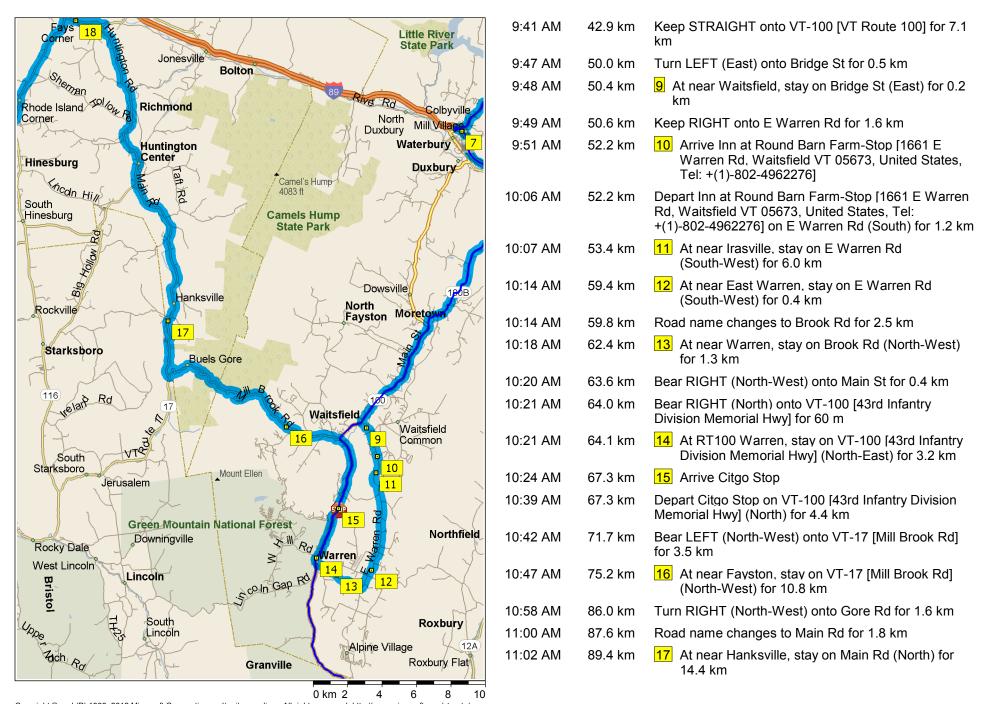

# Saturday AM-Stowehof Inn to 156 King St Burlington

143.9 kilometers; 3 hours, 17 minutes