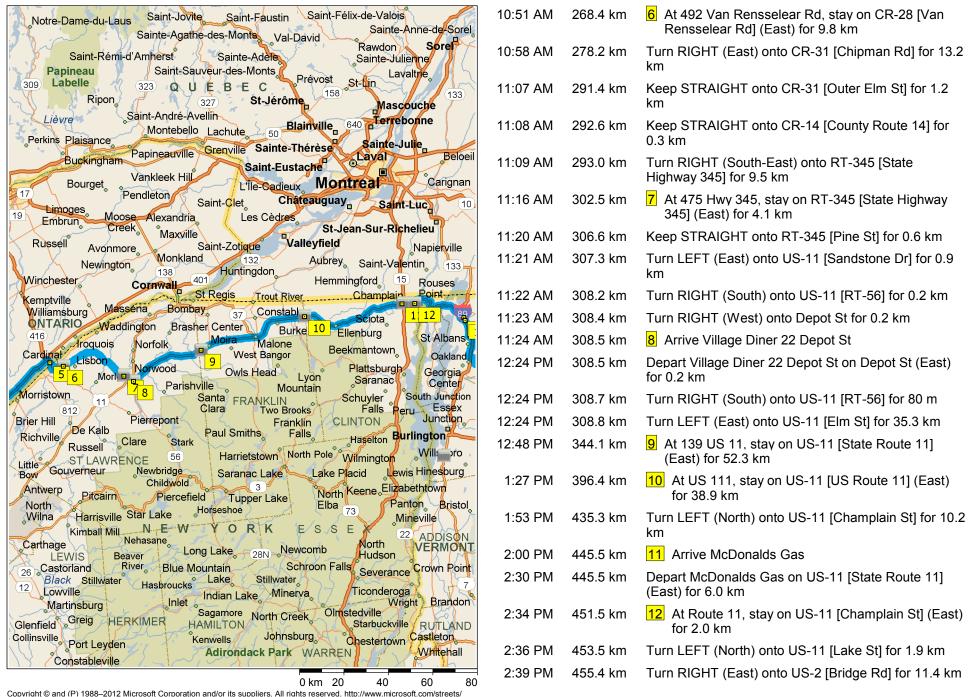

#### Comfort INN-Port Hope to Stowehof Inn

557.5 kilometers; 8 hours, 2 minutes