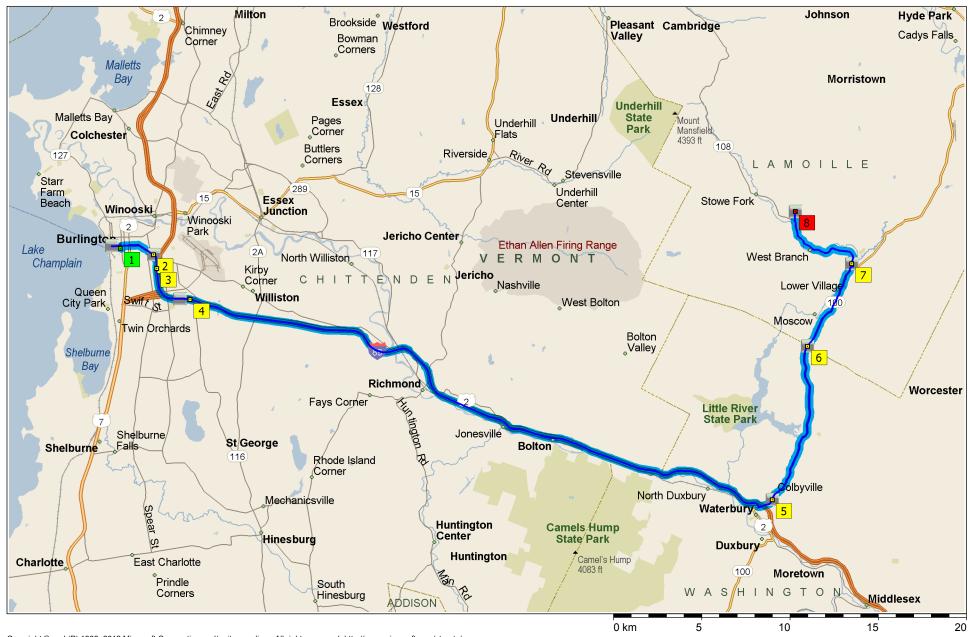

#### Comfort INN-Port Hope to Stowehof Inn

557.5 kilometers; 8 hours, 2 minutes









# Saturday AM-Stowehof Inn to 156 King St Burlington

143.9 kilometers; 3 hours, 17 minutes









### Saturday PM Burlington to Stowehof Inn

64.1 kilometers; 49 minutes





## Sunday AM Stowehof Inn to 47 Landing Street Newport

199.0 kilometers; 3 hours, 26 minutes











| 12:14 PM | 188.6 km | 20 At VT-105 Derby, stay on VT-105 [VT-5A] (North) for 4.1 km                                                         |
|----------|----------|-----------------------------------------------------------------------------------------------------------------------|
| 12:18 PM | 192.7 km | Turn LEFT (West) onto US-5 [VT-105] for 3.6 km                                                                        |
| 12:21 PM | 196.3 km | 21 At US-5 Derby, stay on US-5 [VT-105] (West) for 2.5 km                                                             |
| 12:25 PM | 198.8 km | Turn RIGHT (North) onto Union St [W Union St], then immediately turn LEFT (West) onto Landi