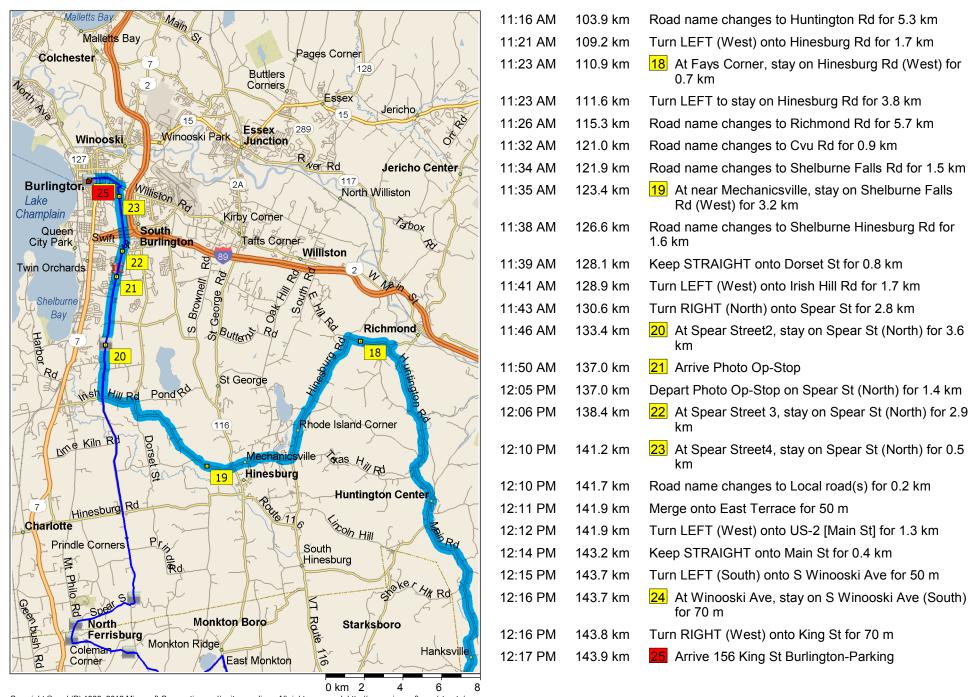

# Saturday AM-Stowehof Inn to 156 King St Burlington

143.9 kilometers; 3 hours, 17 minutes