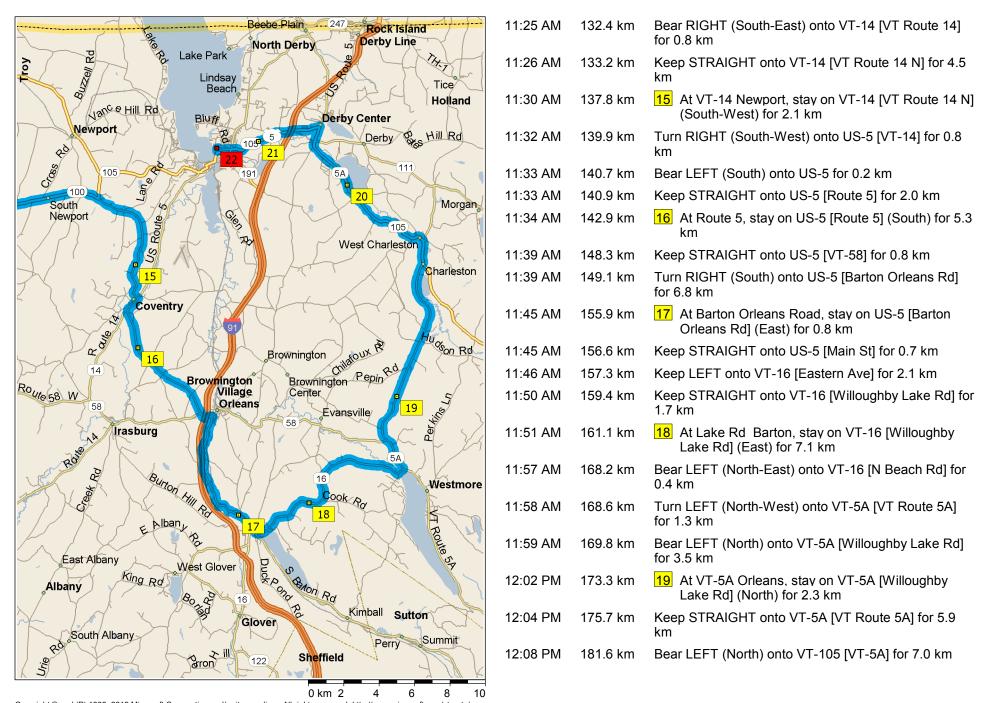

## Sunday AM Stowehof Inn to 47 Landing Street Newport

199.0 kilometers; 3 hours, 26 minutes

| 12:14 PM | 188.6 km | 20 At VT-105 Derby, stay on VT-105 [VT-5A] (North) for 4.1 km                                                         |
|----------|----------|-----------------------------------------------------------------------------------------------------------------------|
| 12:18 PM | 192.7 km | Turn LEFT (West) onto US-5 [VT-105] for 3.6 km                                                                        |
| 12:21 PM | 196.3 km | 21 At US-5 Derby, stay on US-5 [VT-105] (West) for 2.5 km                                                             |
| 12:25 PM | 198.8 km | Turn RIGHT (North) onto Union St [W Union St], then immediately turn LEFT (West) onto Landing St [Lake St] for 0.2 km |
| 12:26 PM | 199.0 km | 22 Arrive 47 Landing Street Newport                                                                                   |
|          |          |                                                                                                                       |