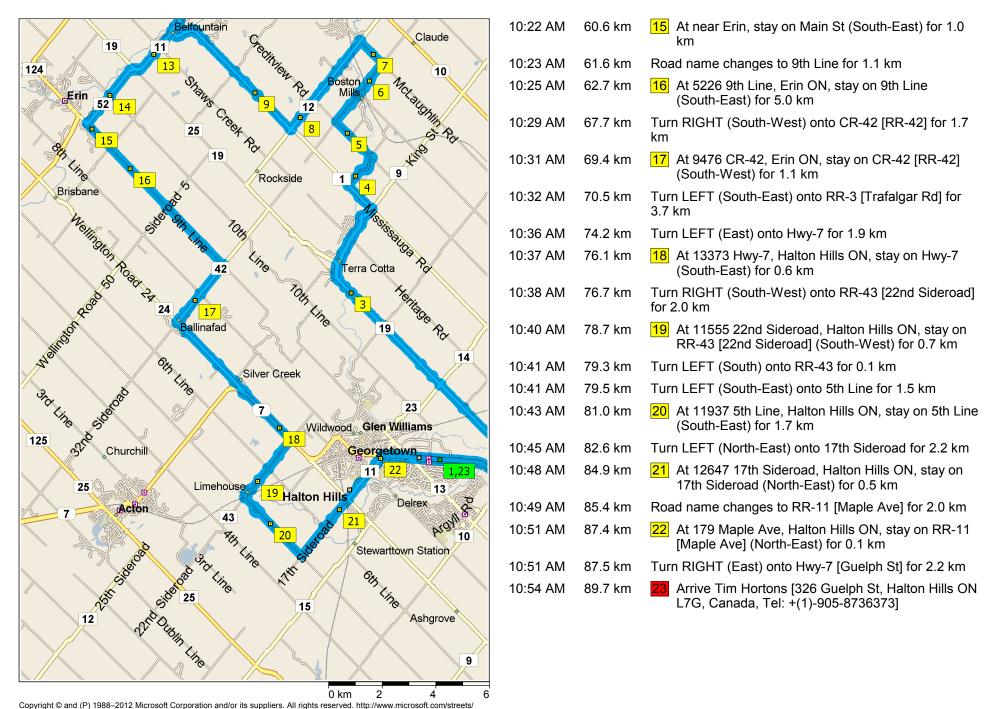

## Route segment details

| From                         | То                           | Method   | Distance       | Driving time |
|------------------------------|------------------------------|----------|----------------|--------------|
| Tim Hortons                  | 10372 RR-19, Halton Hills ON | Quickest | 3.8 kilometers | 4 minutes    |
| 10372 RR-19, Halton Hills ON | 13699 Winston Churchill Blv  | Quickest | 7.7 kilometers | 6 minutes    |
| 13699 Winston Churchill Blv  | 1150 Mill St, Caledon ON     | Quickest | 5.5 kilometers | 8 minutes    |
| 1150 Mill St, Caledon ON     | near Cheltenham              | Quickest | 2.4 kilometers | 3 minutes    |
| near Cheltenham              | 2206 Boston Mills Rd, Caled  | Quickest | 2.6 kilometers | 4 minutes    |
| 2206 Boston Mills Rd, Caled  | 15164 McLaughlin Rd, Caled   | Quickest | 1.3 kilometers | 2 minutes    |
| 15164 McLaughlin Rd, Caled   | 1253 Olde Base Line Rd, Cal  | Quickest | 4.4 kilometers | 6 minutes    |
| 1253 Olde Base Line Rd, Cal  | 16032 Mississauga Rd, Cale   | Quickest | 2.5 kilometers | 3 minutes    |
| 16032 Mississauga Rd, Cale   | 1196 Cataract Rd, Caledon    | Quickest | 7.9 kilometers | 11 minutes   |
| 1196 Cataract Rd, Caledon    | 2647 Hwy-24, Caledon ON      | Quickest | 5.3 kilometers | 6 minutes    |
| 2647 Hwy-24, Caledon ON      | 2340 RR-11, Caledon ON       | Quickest | 7.1 kilometers | 8 minutes    |
| 2340 RR-11, Caledon ON       | 365 RR-11, Caledon ON        | Quickest | 6.3 kilometers | 10 minutes   |
| 365 RR-11, Caledon ON        | near Erin                    | Quickest | 2.4 kilometers | 2 minutes    |
| near Erin                    | near Erin                    | Quickest | 1.6 kilometers | 2 minutes    |
| near Erin                    | 5226 9th Line, Erin ON       | Quickest | 2.1 kilometers | 3 minutes    |
| 5226 9th Line, Erin ON       | 9476 CR-42, Erin ON          | Quickest | 6.7 kilometers | 5 minutes    |
| 9476 CR-42, Erin ON          | 13373 Hwy-7, Halton Hills ON | Quickest | 6.6 kilometers | 6 minutes    |
| 13373 Hwy-7, Halton Hills ON | 11555 22nd Sideroad, Halton  | Quickest | 2.6 kilometers | 2 minutes    |
| 11555 22nd Sideroad, Halton  | 11937 5th Line, Halton Hills | Quickest | 2.3 kilometers | 3 minutes    |
| 11937 5th Line, Halton Hills | 12647 17th Sideroad, Halton  | Quickest | 3.9 kilometers | 4 minutes    |
| 12647 17th Sideroad, Halton  | 179 Maple Ave, Halton Hills  | Quickest | 2.5 kilometers | 3 minutes    |
| 179 Maple Ave, Halton Hills  | Tim Hortons                  | Quickest | 2.3 kilometers | 2 minutes    |