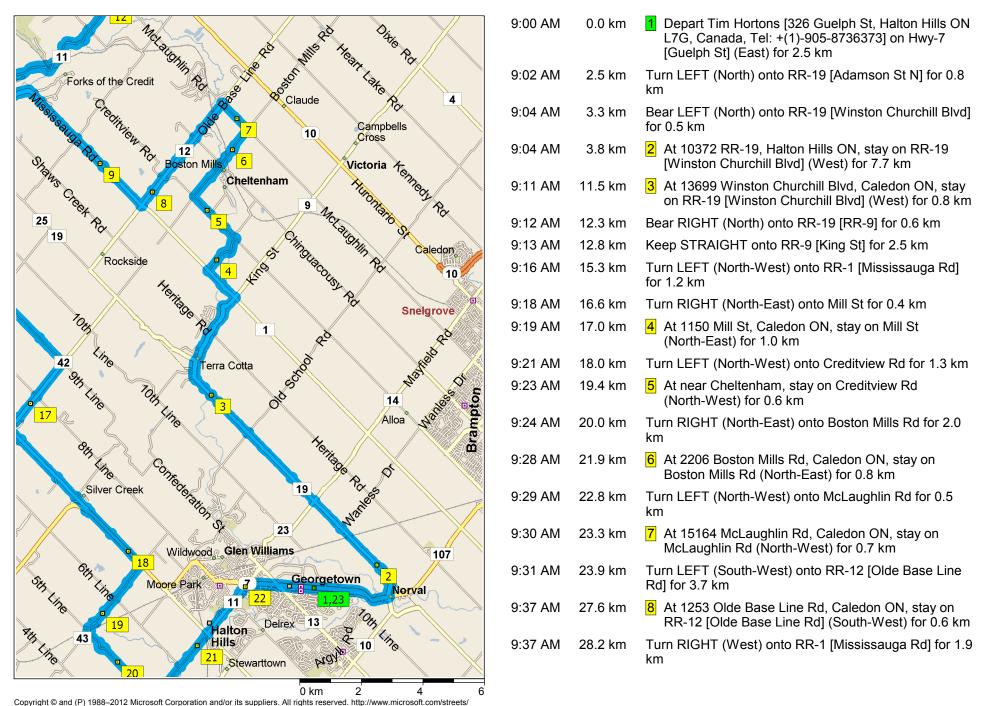

## Route segment details

| From                         | То                           | Method   | Distance       | Driving time |
|------------------------------|------------------------------|----------|----------------|--------------|
| Tim Hortons                  | 10372 RR-19, Halton Hills ON | Quickest | 3.8 kilometers | 4 minutes    |
| 10372 RR-19, Halton Hills ON | 13699 Winston Churchill Blv  | Quickest | 7.7 kilometers | 6 minutes    |
| 13699 Winston Churchill Blv  | 1150 Mill St, Caledon ON     | Quickest | 5.5 kilometers | 8 minutes    |
| 1150 Mill St, Caledon ON     | near Cheltenham              | Quickest | 2.4 kilometers | 3 minutes    |
| near Cheltenham              | 2206 Boston Mills Rd, Caled  | Quickest | 2.6 kilometers | 4 minutes    |
| 2206 Boston Mills Rd, Caled  | 15164 McLaughlin Rd, Caled   | Quickest | 1.3 kilometers | 2 minutes    |
| 15164 McLaughlin Rd, Caled   | 1253 Olde Base Line Rd, Cal  | Quickest | 4.4 kilometers | 6 minutes    |
| 1253 Olde Base Line Rd, Cal  | 16032 Mississauga Rd, Cale   | Quickest | 2.5 kilometers | 3 minutes    |
| 16032 Mississauga Rd, Cale   | 1196 Cataract Rd, Caledon    | Quickest | 7.9 kilometers | 11 minutes   |
| 1196 Cataract Rd, Caledon    | 2647 Hwy-24, Caledon ON      | Quickest | 5.3 kilometers | 6 minutes    |
| 2647 Hwy-24, Caledon ON      | 2340 RR-11, Caledon ON       | Quickest | 7.1 kilometers | 8 minutes    |
| 2340 RR-11, Caledon ON       | 365 RR-11, Caledon ON        | Quickest | 6.3 kilometers | 10 minutes   |
| 365 RR-11, Caledon ON        | near Erin                    | Quickest | 2.4 kilometers | 2 minutes    |
| near Erin                    | near Erin                    | Quickest | 1.6 kilometers | 2 minutes    |
| near Erin                    | 5226 9th Line, Erin ON       | Quickest | 2.1 kilometers | 3 minutes    |
| 5226 9th Line, Erin ON       | 9476 CR-42, Erin ON          | Quickest | 6.7 kilometers | 5 minutes    |
| 9476 CR-42, Erin ON          | 13373 Hwy-7, Halton Hills ON | Quickest | 6.6 kilometers | 6 minutes    |
| 13373 Hwy-7, Halton Hills ON | 11555 22nd Sideroad, Halton  | Quickest | 2.6 kilometers | 2 minutes    |
| 11555 22nd Sideroad, Halton  | 11937 5th Line, Halton Hills | Quickest | 2.3 kilometers | 3 minutes    |
| 11937 5th Line, Halton Hills | 12647 17th Sideroad, Halton  | Quickest | 3.9 kilometers | 4 minutes    |
| 12647 17th Sideroad, Halton  | 179 Maple Ave, Halton Hills  | Quickest | 2.5 kilometers | 3 minutes    |
| 179 Maple Ave, Halton Hills  | Tim Hortons                  | Quickest | 2.3 kilometers | 2 minutes    |