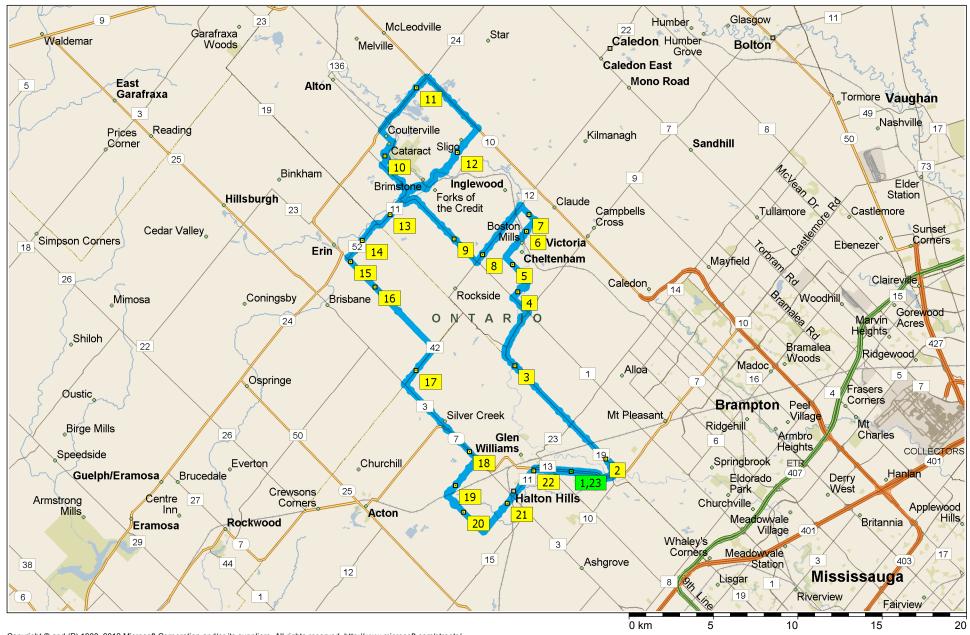

## Forks of the credit 2014

89.7 kilometers; 1 hour, 54 minutes

Copyright © and (P) 1988–2012 Microsoft Corporation and/or its suppliers. All rights reserved. http://www.microsoft.com/streets/
Certain mapping and direction data © 2012 NAVTEQ. All rights reserved. The Data for areas of Canada includes information taken with permission from Canadian authorities, including: © Her Majesty the Queen in Right of Canada, © Queen's Printer for Ontario. NAVTEQ and NAVTEQ ON BOARD are trademarks of NAVTEQ. © 2012 Tele Atlas North America, Inc. All rights reserved. Tele Atlas North America are trademarks of Tele Atlas, Inc. © 2012 by Applied Geographic Solutions. All rights reserved. Portions © Copyright 2012 by Woodall Publications Corp. All rights reserved.

**Route summary** 

| Total journey cost                       | \$6.86             |
|------------------------------------------|--------------------|
| Driving distance                         | 89.7 kilometers    |
| Trip duration                            | 1 hour, 54 minutes |
| Driving time                             | 1 hour, 54 minutes |
| Crow's flight distance between all stops | 73.8 kilometers    |

## Distance by state/province

| State/Province | Distance        | Driving time       |
|----------------|-----------------|--------------------|
| Ontario        | 89.7 kilometers | 1 hour, 54 minutes |