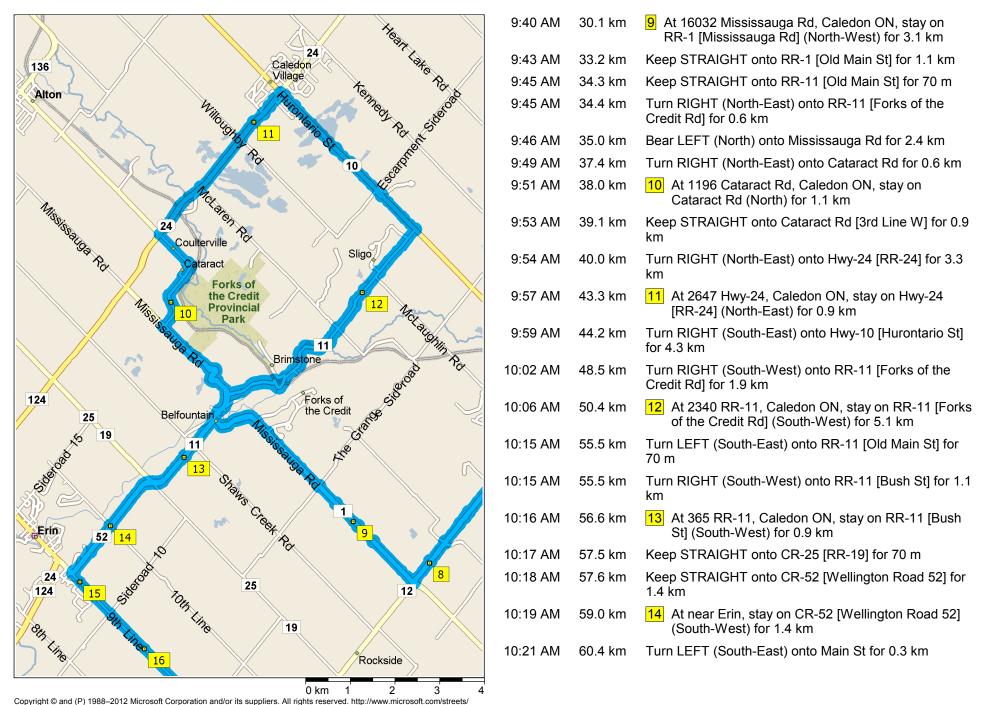

## Route segment details

| From                         | То                           | Method   | Distance       | Driving time |
|------------------------------|------------------------------|----------|----------------|--------------|
| Tim Hortons                  | 10372 RR-19, Halton Hills ON | Quickest | 3.8 kilometers | 4 minutes    |
| 10372 RR-19, Halton Hills ON | 13699 Winston Churchill Blv  | Quickest | 7.7 kilometers | 6 minutes    |
| 13699 Winston Churchill Blv  | 1150 Mill St, Caledon ON     | Quickest | 5.5 kilometers | 8 minutes    |
| 1150 Mill St, Caledon ON     | near Cheltenham              | Quickest | 2.4 kilometers | 3 minutes    |
| near Cheltenham              | 2206 Boston Mills Rd, Caled  | Quickest | 2.6 kilometers | 4 minutes    |
| 2206 Boston Mills Rd, Caled  | 15164 McLaughlin Rd, Caled   | Quickest | 1.3 kilometers | 2 minutes    |
| 15164 McLaughlin Rd, Caled   | 1253 Olde Base Line Rd, Cal  | Quickest | 4.4 kilometers | 6 minutes    |
| 1253 Olde Base Line Rd, Cal  | 16032 Mississauga Rd, Cale   | Quickest | 2.5 kilometers | 3 minutes    |
| 16032 Mississauga Rd, Cale   | 1196 Cataract Rd, Caledon    | Quickest | 7.9 kilometers | 11 minutes   |
| 1196 Cataract Rd, Caledon    | 2647 Hwy-24, Caledon ON      | Quickest | 5.3 kilometers | 6 minutes    |
| 2647 Hwy-24, Caledon ON      | 2340 RR-11, Caledon ON       | Quickest | 7.1 kilometers | 8 minutes    |
| 2340 RR-11, Caledon ON       | 365 RR-11, Caledon ON        | Quickest | 6.3 kilometers | 10 minutes   |
| 365 RR-11, Caledon ON        | near Erin                    | Quickest | 2.4 kilometers | 2 minutes    |
| near Erin                    | near Erin                    | Quickest | 1.6 kilometers | 2 minutes    |
| near Erin                    | 5226 9th Line, Erin ON       | Quickest | 2.1 kilometers | 3 minutes    |
| 5226 9th Line, Erin ON       | 9476 CR-42, Erin ON          | Quickest | 6.7 kilometers | 5 minutes    |
| 9476 CR-42, Erin ON          | 13373 Hwy-7, Halton Hills ON | Quickest | 6.6 kilometers | 6 minutes    |
| 13373 Hwy-7, Halton Hills ON | 11555 22nd Sideroad, Halton  | Quickest | 2.6 kilometers | 2 minutes    |
| 11555 22nd Sideroad, Halton  | 11937 5th Line, Halton Hills | Quickest | 2.3 kilometers | 3 minutes    |
| 11937 5th Line, Halton Hills | 12647 17th Sideroad, Halton  | Quickest | 3.9 kilometers | 4 minutes    |
| 12647 17th Sideroad, Halton  | 179 Maple Ave, Halton Hills  | Quickest | 2.5 kilometers | 3 minutes    |
| 179 Maple Ave, Halton Hills  | Tim Hortons                  | Quickest | 2.3 kilometers | 2 minutes    |