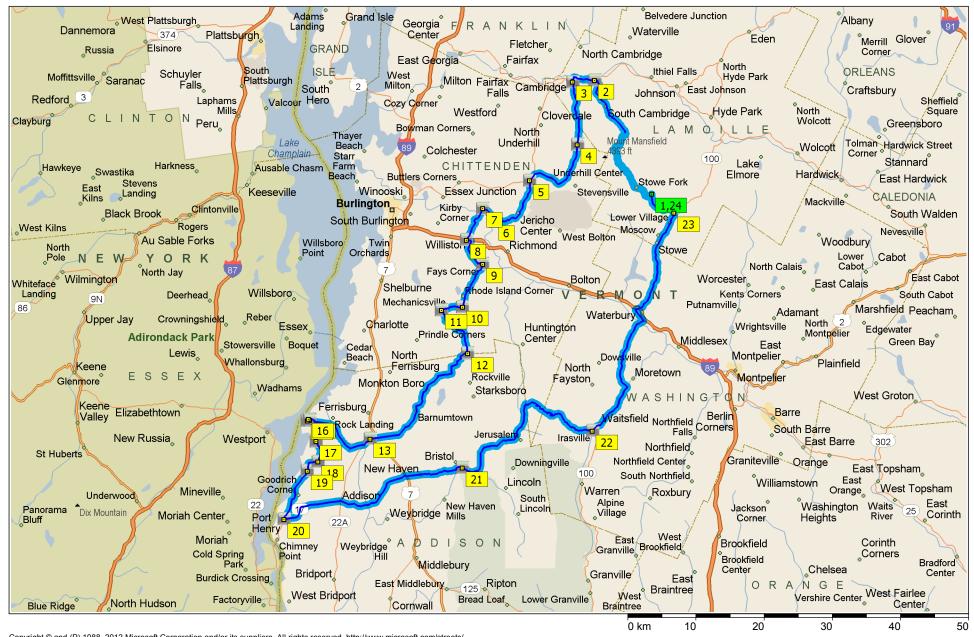

## 2015 Sunday full circle

249.6 kilometers: 5 hours, 33 minutes

Copyright © and (P) 1988–2012 Microsoft Corporation and/or its suppliers. All rights reserved. http://www.microsoft.com/streets/
Certain mapping and direction data © 2012 NAVTEQ. All rights reserved. The Data for areas of Canada includes information taken with permission from Canadian authorities, including: © Her Majesty the Queen in Right of Canada, © Queen's Printer for Ontario. NAVTEQ and NAVTEQ On BOARD are trademarks of NAVTEQ. © 2012 Tele Atlas North America, Inc. All rights reserved. Tele Atlas North America are trademarks of Tele Atlas, Inc. © 2012 by Applied Geographic Solutions. All rights reserved. Portions © Copyright 2012 by Woodall Publications Corp. All rights reserved.