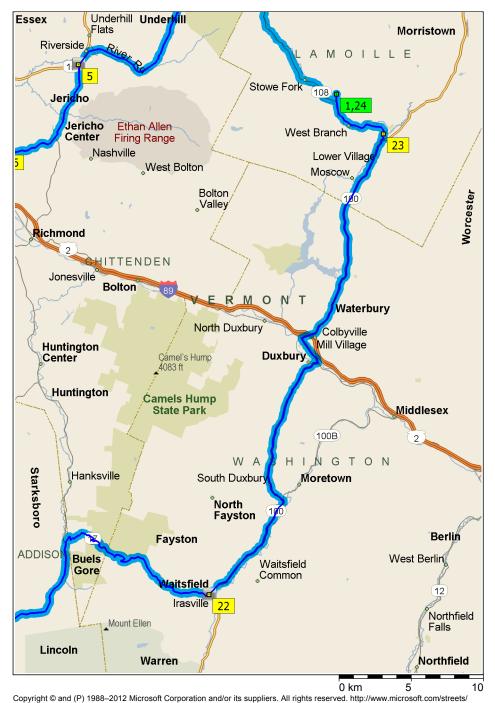

| 1:39 PM | 196.2 km | Keep STRAIGHT onto VT-17 [Mill Brook Rd] for 9.4 km                                                      |
|---------|----------|----------------------------------------------------------------------------------------------------------|
| 1:49 PM | 205.6 km | At 11–13 VT Route 17 Waitsfield? VT? 05673 United States, keep STRAIGHT onto VT-100 [Main St] for 8.7 km |
| 1:57 PM | 214.3 km | Turn LEFT (West) onto VT-100 [VT Route 100] for 11.3 km                                                  |
| 2:06 PM | 225.6 km | Turn LEFT (North) onto US-2 [VT-100] for 2.0 km                                                          |
| 2:09 PM | 227.6 km | Keep RIGHT onto Local road(s) for 50 m                                                                   |
| 2:09 PM | 227.7 km | Bear RIGHT (East) onto VT-100 for 16.2 km                                                                |
| 2:24 PM | 243.8 km | Turn LEFT (North) onto VT-108 [Mountain Rd] for 0.4 km                                                   |
| 2:25 PM | 244.2 km | 23 At near Stowe, stay on VT-108 [Mountain Rd] (North) for 4.8 km                                        |
| 2:31 PM | 249.1 km | Bear RIGHT (North) onto Edson Hill Rd for 0.6 km                                                         |
| 2:33 PM | 249.6 km | Arrive Stowehof Inn [434 Edson Hill Rd, Stowe VT 05672, United States, Tel: +(1)-802-2539722]            |