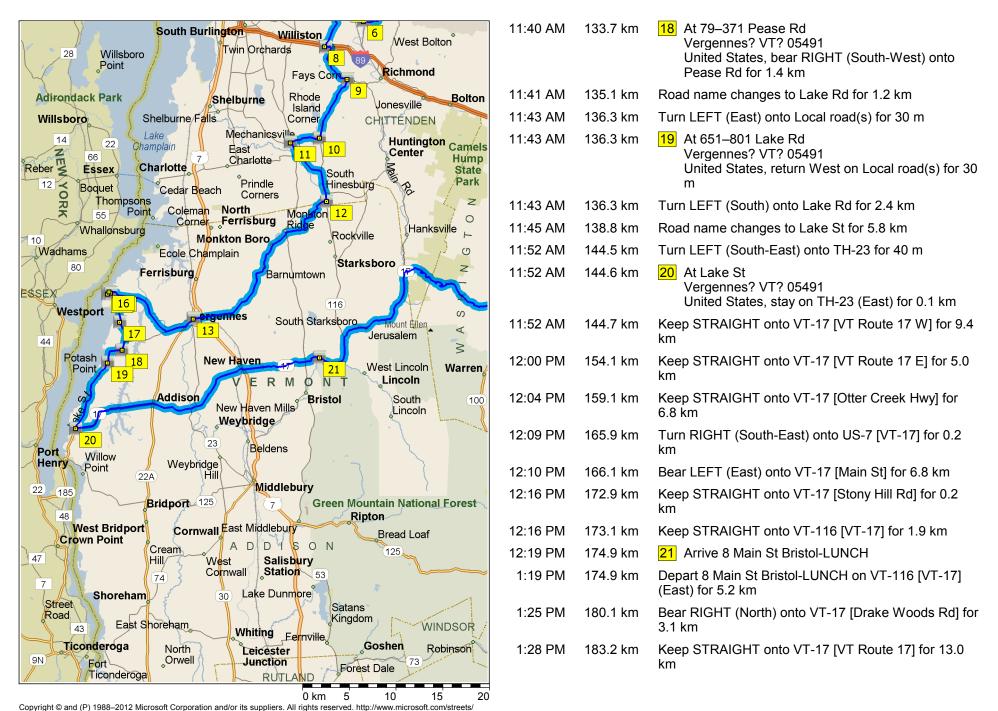

## 2015 Sunday full circle

249.6 kilometers: 5 hours, 33 minutes

Copyright © and (P) 1988–2012 Microsoft Corporation and/or its suppliers. All rights reserved. http://www.microsoft.com/streets/
Certain mapping and direction data © 2012 NAVTEQ. All rights reserved. The Data for areas of Canada includes information taken with permission from Canadian authorities, including: © Her Majesty the Queen in Right of Canada, © Queen's Printer for Ontario. NAVTEQ and NAVTEQ On BOARD are trademarks of NAVTEQ. © 2012 Tele Atlas North America, Inc. All rights reserved. Tele Atlas North America are trademarks of Tele Atlas, Inc. © 2012 by Applied Geographic Solutions. All rights reserved. Portions © Copyright 2012 by Woodall Publications Corp. All rights reserved.