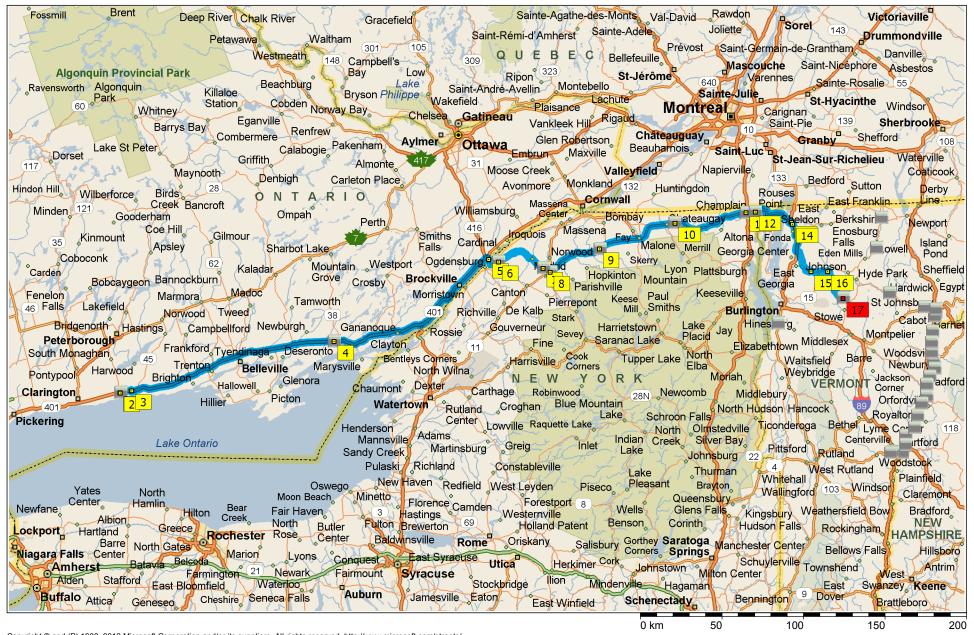

| Deux Rivières Creek Deep River Depot Messines Gracefield Papineau Labelle Chalk River  Petawawa Waltham Q U E B E C                                                                                                                                                                                                                                                                                                                                                                                                                                                                                                                                                                                                                                                                                                                                                                                                                                                                                                                                                                                                                                                                                                                                                                                                                                                                                                                                                                                                                                                                                                                                                                                                                                                                                                                                                                                                                                                                                                                                                                                                            | 8:00 AM  | 0.0 km   | Depart Comfort INN-Port Hope [2211 CR-28, Port Hope ON L1A, Canada, Tel: +(1)-905-8857000] on Hwy-28 [CR-28] (North) for 0.2 km towards CR-28 N / Peterborough |
|--------------------------------------------------------------------------------------------------------------------------------------------------------------------------------------------------------------------------------------------------------------------------------------------------------------------------------------------------------------------------------------------------------------------------------------------------------------------------------------------------------------------------------------------------------------------------------------------------------------------------------------------------------------------------------------------------------------------------------------------------------------------------------------------------------------------------------------------------------------------------------------------------------------------------------------------------------------------------------------------------------------------------------------------------------------------------------------------------------------------------------------------------------------------------------------------------------------------------------------------------------------------------------------------------------------------------------------------------------------------------------------------------------------------------------------------------------------------------------------------------------------------------------------------------------------------------------------------------------------------------------------------------------------------------------------------------------------------------------------------------------------------------------------------------------------------------------------------------------------------------------------------------------------------------------------------------------------------------------------------------------------------------------------------------------------------------------------------------------------------------------|----------|----------|----------------------------------------------------------------------------------------------------------------------------------------------------------------|
| Westmeath 148 Campbell's Ripon                                                                                                                                                                                                                                                                                                                                                                                                                                                                                                                                                                                                                                                                                                                                                                                                                                                                                                                                                                                                                                                                                                                                                                                                                                                                                                                                                                                                                                                                                                                                                                                                                                                                                                                                                                                                                                                                                                                                                                                                                                                                                                 | 8:00 AM  | 0.2 km   | Turn RIGHT (East) onto Telephone Rd for 0.3 km                                                                                                                 |
| Algonquin Provincial Park  Algonquin Killaloe Beachburg  Park  Cobden  Algonquin Killaloe Bryson  Cobden  Cobd | 8:00 AM  | 0.4 km   | At near Port Hope, stay on Telephone Rd (South) for 7.2 km                                                                                                     |
| Whitney Barrys Bay Eganville Renfrew Lake Avimer Ottawa Moose                                                                                                                                                                                                                                                                                                                                                                                                                                                                                                                                                                                                                                                                                                                                                                                                                                                                                                                                                                                                                                                                                                                                                                                                                                                                                                                                                                                                                                                                                                                                                                                                                                                                                                                                                                                                                                                                                                                                                                                                                                                                  | 8:06 AM  | 7.6 km   | Turn RIGHT (South) onto CR-18 [Burnham St N] for 0.6 km                                                                                                        |
| Lake St Peter Combermere Pakenham Almonte 31 Avonmore Carleton Place                                                                                                                                                                                                                                                                                                                                                                                                                                                                                                                                                                                                                                                                                                                                                                                                                                                                                                                                                                                                                                                                                                                                                                                                                                                                                                                                                                                                                                                                                                                                                                                                                                                                                                                                                                                                                                                                                                                                                                                                                                                           | 8:07 AM  | 8.2 km   | 3 At 1759 CR-18, Hamilton Twp ON, stay on CR-18 [Burnham St N] (South) for 0.5 km                                                                              |
| Birds Creek Denbigh Matawatchan 416 Newington Williamshurin                                                                                                                                                                                                                                                                                                                                                                                                                                                                                                                                                                                                                                                                                                                                                                                                                                                                                                                                                                                                                                                                                                                                                                                                                                                                                                                                                                                                                                                                                                                                                                                                                                                                                                                                                                                                                                                                                                                                                                                                                                                                    | 8:08 AM  | 8.8 km   | Keep STRAIGHT onto CR-18 [Burnham St] for 0.2 km                                                                                                               |
| Minden Gooderham  Coe Hill  Kinmount  Mississippi Station  Station  Milliamsburg  Williamsburg  Smiths Cardinal                                                                                                                                                                                                                                                                                                                                                                                                                                                                                                                                                                                                                                                                                                                                                                                                                                                                                                                                                                                                                                                                                                                                                                                                                                                                                                                                                                                                                                                                                                                                                                                                                                                                                                                                                                                                                                                                                                                                                                                                                | 8:08 AM  | 9.0 km   | Take Ramp (RIGHT) onto Hwy-401 [Autoroute des<br>Héros] for 130.8 km towards HWY-401 E / Kingston                                                              |
| Apsley O N T A R I O Snarbot Lake Halls Ogdensburg Lisbon Westport                                                                                                                                                                                                                                                                                                                                                                                                                                                                                                                                                                                                                                                                                                                                                                                                                                                                                                                                                                                                                                                                                                                                                                                                                                                                                                                                                                                                                                                                                                                                                                                                                                                                                                                                                                                                                                                                                                                                                                                                                                                             | 9:27 AM  | 139.8 km | Keep STRAIGHT onto Local road(s) for 0.4 km                                                                                                                    |
| Bobcaygeon Marmora Madoc 41 Tamworth 15 Oak Poort ST LAWRENCE                                                                                                                                                                                                                                                                                                                                                                                                                                                                                                                                                                                                                                                                                                                                                                                                                                                                                                                                                                                                                                                                                                                                                                                                                                                                                                                                                                                                                                                                                                                                                                                                                                                                                                                                                                                                                                                                                                                                                                                                                                                                  | 9:29 AM  | 140.2 km | 4 At Tim Hortons (401 E), stay on Local road(s) (East) for 0.6 km                                                                                              |
| Norwood Tweed Roblin Newburgh 401 Oxbow 11 Füllerville                                                                                                                                                                                                                                                                                                                                                                                                                                                                                                                                                                                                                                                                                                                                                                                                                                                                                                                                                                                                                                                                                                                                                                                                                                                                                                                                                                                                                                                                                                                                                                                                                                                                                                                                                                                                                                                                                                                                                                                                                                                                         | 9:32 AM  | 140.8 km | Merge onto Hwy-401 [MacDonald-Cartier Fwy] for 116.1 km                                                                                                        |
| Bethany Harwood Belleville Cape Vincent JEFFERSON North Wilna Point Peninsula Carthage                                                                                                                                                                                                                                                                                                                                                                                                                                                                                                                                                                                                                                                                                                                                                                                                                                                                                                                                                                                                                                                                                                                                                                                                                                                                                                                                                                                                                                                                                                                                                                                                                                                                                                                                                                                                                                                                                                                                                                                                                                         | 10:42 AM | 256.9 km | At exit 721B, keep RIGHT onto Ramp for 0.6 km towards HWY-16 / RT-37 / U.S.A. / Ottawa / Johnstown                                                             |
| Rutland Center                                                                                                                                                                                                                                                                                                                                                                                                                                                                                                                                                                                                                                                                                                                                                                                                                                                                                                                                                                                                                                                                                                                                                                                                                                                                                                                                                                                                                                                                                                                                                                                                                                                                                                                                                                                                                                                                                                                                                                                                                                                                                                                 | 10:43 AM | 257.5 km | Turn RIGHT (South) onto Hwy-16 for 0.6 km                                                                                                                      |
| Lake Ontario  Henderson  Worth  NEW YORK  Pulaski  Richland                                                                                                                                                                                                                                                                                                                                                                                                                                                                                                                                                                                                                                                                                                                                                                                                                                                                                                                                                                                                                                                                                                                                                                                                                                                                                                                                                                                                                                                                                                                                                                                                                                                                                                                                                                                                                                                                                                                                                                                                                                                                    | 10:43 AM | 258.1 km | *Toll road* Take Local road(s) (RIGHT) onto<br>Ogdensburg-Prescott International Bridge for 1.1 km                                                             |
| Shadigee Onteo Beach Bear Sodus Haven 104 Fulton ONE IDA Flord                                                                                                                                                                                                                                                                                                                                                                                                                                                                                                                                                                                                                                                                                                                                                                                                                                                                                                                                                                                                                                                                                                                                                                                                                                                                                                                                                                                                                                                                                                                                                                                                                                                                                                                                                                                                                                                                                                                                                                                                                                                                 | 10:44 AM | 259.2 km | 5 *Toll road* At near Johnstown, stay on<br>Ogdensburg-Prescott International Bridge<br>(South-East) for 0.9 km                                                |
| Albion Greece Rochester North Rose Baldwinsville Rome Marcy                                                                                                                                                                                                                                                                                                                                                                                                                                                                                                                                                                                                                                                                                                                                                                                                                                                                                                                                                                                                                                                                                                                                                                                                                                                                                                                                                                                                                                                                                                                                                                                                                                                                                                                                                                                                                                                                                                                                                                                                                                                                    | 10:45 AM | 260.1 km | Entering New York                                                                                                                                              |
| Batavia Borrett Syracuse WAYNE Peru Minoa Oneida Utica                                                                                                                                                                                                                                                                                                                                                                                                                                                                                                                                                                                                                                                                                                                                                                                                                                                                                                                                                                                                                                                                                                                                                                                                                                                                                                                                                                                                                                                                                                                                                                                                                                                                                                                                                                                                                                                                                                                                                                                                                                                                         | 10:45 AM | 260.1 km | *Toll road* Road name changes to RT-812<br>[Ogdensburg-Prescott Bridge] for 1.8 km                                                                             |
| Harris GENESEE Canandaigua Chapin O Melrose Park MADISON Dogtown                                                                                                                                                                                                                                                                                                                                                                                                                                                                                                                                                                                                                                                                                                                                                                                                                                                                                                                                                                                                                                                                                                                                                                                                                                                                                                                                                                                                                                                                                                                                                                                                                                                                                                                                                                                                                                                                                                                                                                                                                                                               | 10:47 AM | 261.9 km | Stay on RT-812 [Ogdensburg-Prescott Bridge] (South) for 0.8 km                                                                                                 |
| ERIE Newburg Conesus South Sampson C Locke CORTLAND Plymouth                                                                                                                                                                                                                                                                                                                                                                                                                                                                                                                                                                                                                                                                                                                                                                                                                                                                                                                                                                                                                                                                                                                                                                                                                                                                                                                                                                                                                                                                                                                                                                                                                                                                                                                                                                                                                                                                                                                                                                                                                                                                   | 10:47 AM | 262.6 km | Turn LEFT (North) onto RT-37 [RT-812] for 2.0 km                                                                                                               |
| Eagle West Sparta Nerwich 205  ALLEGANY Searsburg Willet OTSEGO                                                                                                                                                                                                                                                                                                                                                                                                                                                                                                                                                                                                                                                                                                                                                                                                                                                                                                                                                                                                                                                                                                                                                                                                                                                                                                                                                                                                                                                                                                                                                                                                                                                                                                                                                                                                                                                                                                                                                                                                                                                                | 10:48 AM | 264.6 km | Turn RIGHT (South) onto CR-28 [Van Rensselear Rd] for 3.8 km                                                                                                   |
| 0 km 50 100                                                                                                                                                                                                                                                                                                                                                                                                                                                                                                                                                                                                                                                                                                                                                                                                                                                                                                                                                                                                                                                                                                                                                                                                                                                                                                                                                                                                                                                                                                                                                                                                                                                                                                                                                                                                                                                                                                                                                                                                                                                                                                                    |          |          |                                                                                                                                                                |