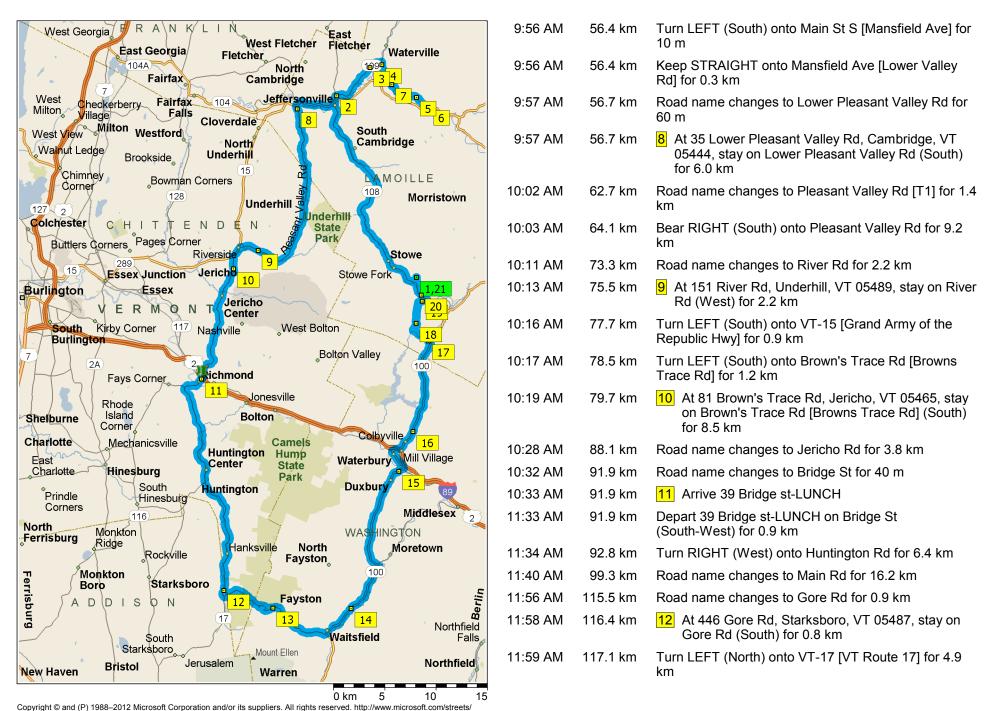

## 2015 Friday Early Bird

174.4 kilometers; 3 hours, 57 minutes

Copyright © and (P) 1988–2012 Microsoft Corporation and/or its suppliers. All rights reserved. http://www.microsoft.com/streets/
Certain mapping and direction data © 2012 NAVTEQ. All rights reserved. The Data for areas of Canada includes information taken with permission from Canadian authorities, including: © Her Majesty the Queen in Right of Canada, © Queen's Printer for Ontario. NAVTEQ and NAVTEQ ON BOARD are trademarks of NAVTEQ. © 2012 Tele Atlas North America, Inc. All rights reserved. Tele Atlas North America are trademarks of Tele Atlas, Inc. © 2012 by Applied Geographic Solutions. All rights reserved. Portions © Copyright 2012 by Woodall Publications Corp. All rights reserved.