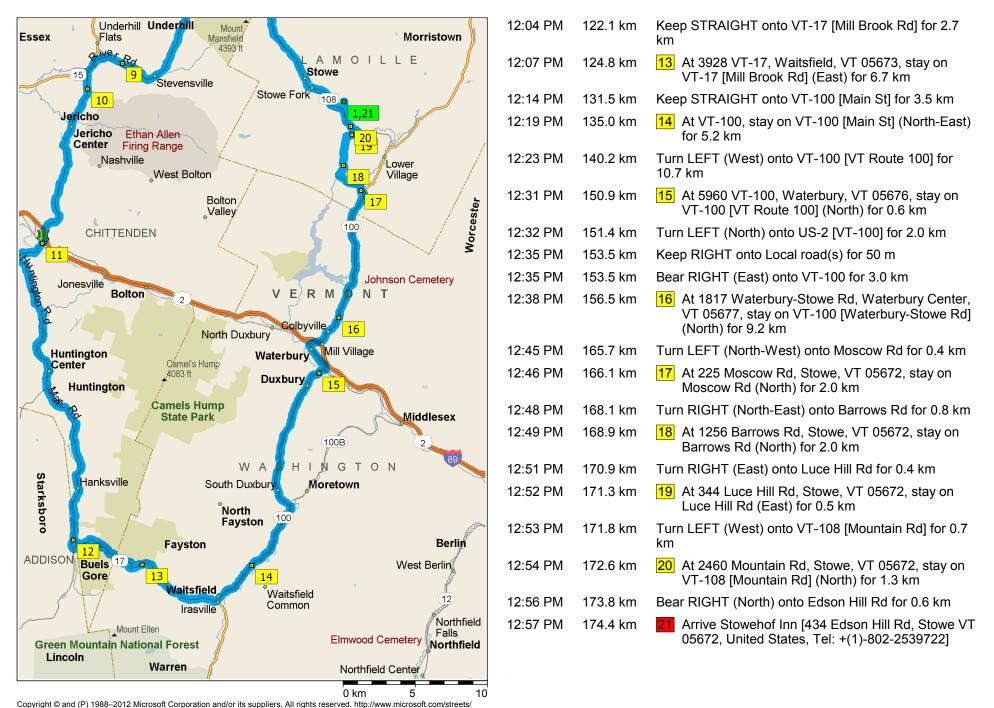

## 2015 Friday Early Bird

174.4 kilometers; 3 hours, 57 minutes

Copyright © and (P) 1988–2012 Microsoft Corporation and/or its suppliers. All rights reserved. http://www.microsoft.com/streets/
Certain mapping and direction data © 2012 NAVTEQ. All rights reserved. The Data for areas of Canada includes information taken with permission from Canadian authorities, including: © Her Majesty the Queen in Right of Canada, © Queen's Printer for Ontario. NAVTEQ and NAVTEQ ON BOARD are trademarks of NAVTEQ. © 2012 Tele Atlas North America, Inc. All rights reserved. Tele Atlas North America are trademarks of Tele Atlas, Inc. © 2012 by Applied Geographic Solutions. All rights reserved. Portions © Copyright 2012 by Woodall Publications Corp. All rights reserved.