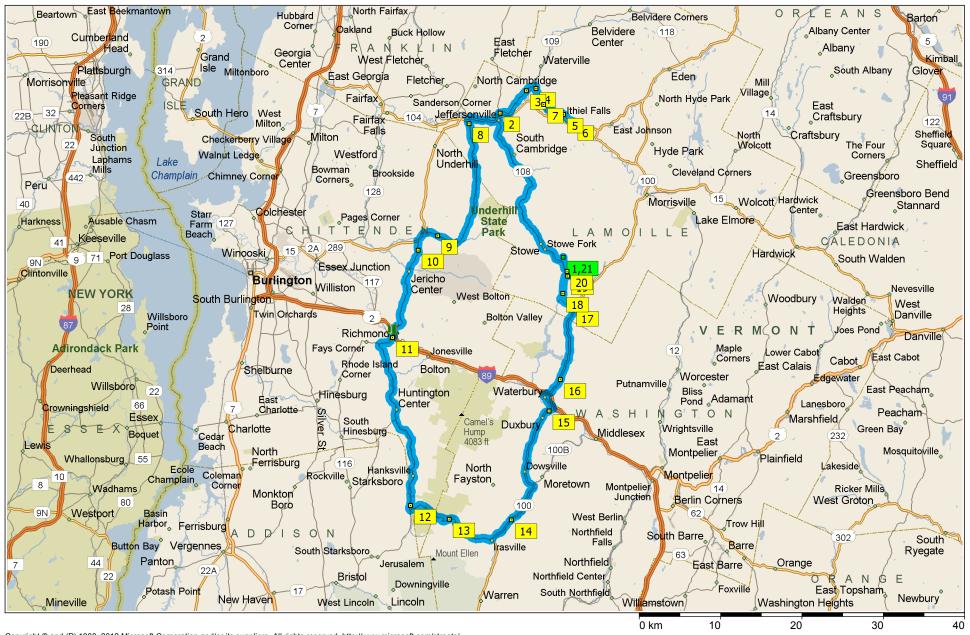

## 2015 Friday Early Bird

174.4 kilometers; 3 hours, 57 minutes

Copyright © and (P) 1988–2012 Microsoft Corporation and/or its suppliers. All rights reserved. http://www.microsoft.com/streets/
Certain mapping and direction data © 2012 NAVTEQ. All rights reserved. The Data for areas of Canada includes information taken with permission from Canadian authorities, including: © Her Majesty the Queen in Right of Canada, © Queen's Printer for Ontario. NAVTEQ and NAVTEQ ON BOARD are trademarks of NAVTEQ. © 2012 Tele Atlas North America, Inc. All rights reserved. Tele Atlas North America are trademarks of Tele Atlas, Inc. © 2012 by Applied Geographic Solutions. All rights reserved. Portions © Copyright 2012 by Woodall Publications Corp. All rights reserved.