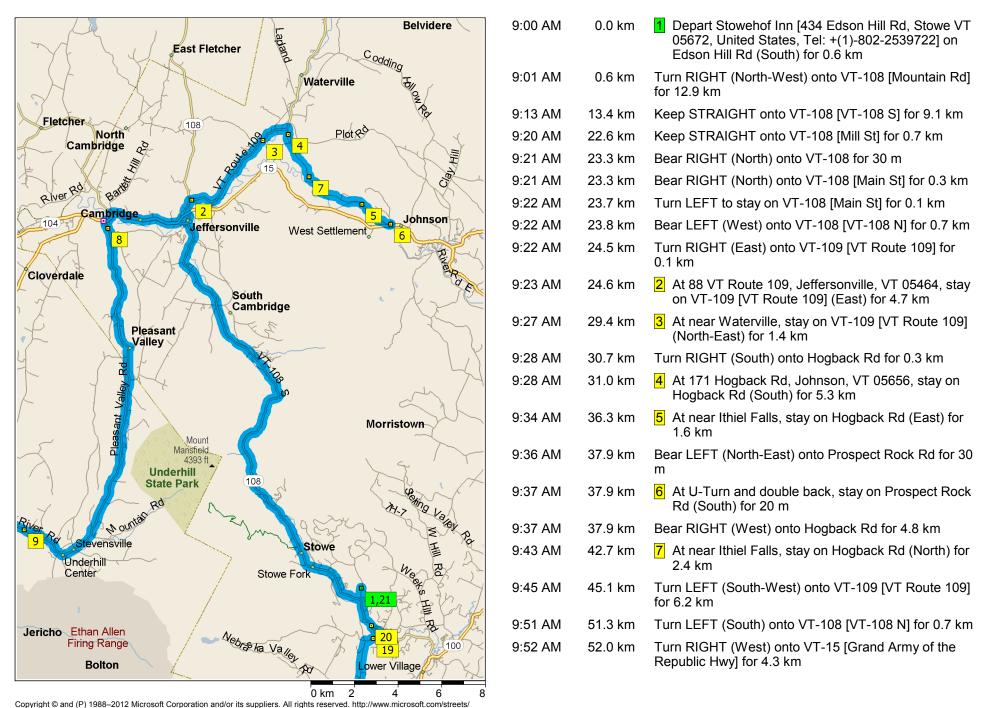

## 2015 Friday Early Bird

174.4 kilometers; 3 hours, 57 minutes

Copyright © and (P) 1988–2012 Microsoft Corporation and/or its suppliers. All rights reserved. http://www.microsoft.com/streets/
Certain mapping and direction data © 2012 NAVTEQ. All rights reserved. The Data for areas of Canada includes information taken with permission from Canadian authorities, including: © Her Majesty the Queen in Right of Canada, © Queen's Printer for Ontario. NAVTEQ and NAVTEQ ON BOARD are trademarks of NAVTEQ. © 2012 Tele Atlas North America, Inc. All rights reserved. Tele Atlas North America are trademarks of Tele Atlas, Inc. © 2012 by Applied Geographic Solutions. All rights reserved. Portions © Copyright 2012 by Woodall Publications Corp. All rights reserved.