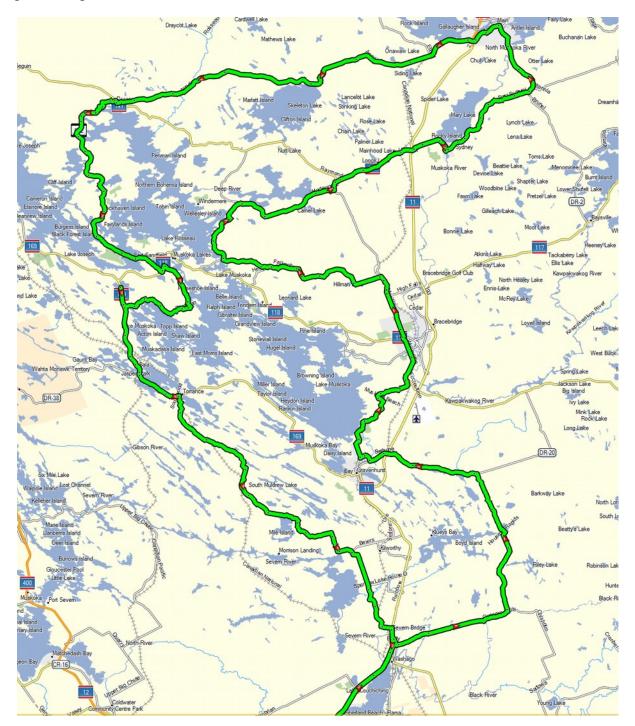

## **Trillium Muskoka Day Tour Twisties**

Designed as a day-tour, beginning in Orillia, the twisties grow in length. At first, a mere 30 seconds of technical driving, followed by smooth sweeping curves then a minute of technical driving. Later, 2 minutes of technical driving, followed by smooth sweeping curves then 5 minutes of technical driving. By the end of the tour, drivers gain confidence with their cars just in time for 20 minutes of solid technical driving – yup with one of those road-signs reading 33 km of twisty road ahead. . .Wow!

Below are the printed directions, following the available GPX file precisely – as well as noting where many GPS units tend to get mixed up. All distances are approximate. All times are very slow – a fast group can be up to an hour faster!

| at    | from   | then         | onto                                                                                                                                                                                                                                | travel  |
|-------|--------|--------------|-------------------------------------------------------------------------------------------------------------------------------------------------------------------------------------------------------------------------------------|---------|
| 1000h | 0 km   | START        | Webers Restaurant<br>8844 Highway 11 South, Orilla, ON, L3V 6H3, y<br>everyone knows this famous place on Highway 1<br>jammed with hungry travellers                                                                                |         |
| 1030h | 0 km   | RIGHT        | Highway 11, North<br>GPS might try to shortcut the route, ignore it                                                                                                                                                                 | 10 km   |
| 1038h | 10 km  | RIGHT        | Exit Coopers Falls Road / Canal Road<br><b>GPS</b> should be back-on-track                                                                                                                                                          | 1 km    |
| 1039h | 11 km  | LEFT         | Coopers Falls Rd                                                                                                                                                                                                                    | 10 km   |
| 1048h | 22 km  | BEND LEFT    | Houseys Rapids Rd                                                                                                                                                                                                                   | 20 km   |
| 1054h | 30 km  | BEND LEFT    | Houseys Rapids Rd                                                                                                                                                                                                                   | 0 km    |
| 1055h | 31 km  | BEND RIGHT   | Houseys Rapids Rd                                                                                                                                                                                                                   | 6 km    |
| 1103h | 37 km  | LEFT         | Doe Lake Rd                                                                                                                                                                                                                         | 10 km   |
| 1114h | 47 km  | RIGHT        | Industrial Dr                                                                                                                                                                                                                       | 1 km    |
| 1116h | 48 km  | LEFT         | Jones Rd                                                                                                                                                                                                                            | 0 km    |
| 1117h | 49 km  | SUDDEN RIGHT | Muskoka Beach Rd                                                                                                                                                                                                                    | 11 km   |
| 1131h | 60 km  | LEFT         | Ecclestone Dr                                                                                                                                                                                                                       | 5 km    |
| 1138h | 65 km  | BREAK        | <b>Tim Horton's / SHELL Gas Station</b><br>295 Wellington St, Bracebridge, Ontario, P1L 1P<br>bio-break at Timmies in bracebridge an easy p<br>catch up if you miss the start (heading straight to<br>timmies will gain 20 minutes) | lace to |
| 1200h | 65 km  | RIGHT        | Back onto Wellington St                                                                                                                                                                                                             | 0 km    |
| 1200h | 65 km  | SUDDEN RIGHT | Wellington St North (IMMEDIATELY past lights)                                                                                                                                                                                       | 1 km    |
| 1201h | 66 km  | LEFT         | Manitoba St                                                                                                                                                                                                                         | 6 km    |
| 1215h | 72 km  | LEFT         | Falkenburg Rd                                                                                                                                                                                                                       | 2 km    |
| 1218h | 74 km  | BEND RIGHT   | Falkenburg Rd                                                                                                                                                                                                                       | 6 km    |
| 1225h | 80 km  | BEND RIGHT   | Falkenburg Rd                                                                                                                                                                                                                       | 1 km    |
| 1226h | 81 km  | (BEND) LEFT  | Falkenburg Rd                                                                                                                                                                                                                       | 6 km    |
| 1235h | 88 km  | RIGHT        | Brackenrig Rd                                                                                                                                                                                                                       | 8 km    |
| 1243h | 96 km  | RIGHT        | Windermere Rd                                                                                                                                                                                                                       | 10 km   |
| 1251h | 106 km | LEFT         | Raymond Rd                                                                                                                                                                                                                          | 0 km    |
| 1251h | 107 km | SUDDEN RIGHT | Hwy 141                                                                                                                                                                                                                             | 10 km   |
| 1304h | 117 km | РНОТО        | <b>Port Sydney Lookout</b><br>small parking lot on the left, docks, lake-view                                                                                                                                                       |         |
| 1315h | 117 km | LEFT         | Continue along Port Sydney Rd                                                                                                                                                                                                       | 1 km    |
| 1315h | 118 km | SUDDEN LEFT  | Port Sydney Rd, to cross the bridge                                                                                                                                                                                                 | 11 km   |

| 1317h | 129 km | LEFT         | Brunel Rd                                                                                                                                                                                                                                                                                                          | 8 km  |
|-------|--------|--------------|--------------------------------------------------------------------------------------------------------------------------------------------------------------------------------------------------------------------------------------------------------------------------------------------------------------------|-------|
| 1326h | 137 km | LEFT         | Main St East                                                                                                                                                                                                                                                                                                       | 1 km  |
| 1327h | 138 km | LUNCH        | Seven Main Cafe<br>7 Main Street West, Huntsville, Ontario, P1H 2C5,<br>sevenmaincafe.ca (705) 789-3107. On the left, with CIBC<br>& the Brick, street parking everywhere, also past the<br>restaurant up the hill.<br>Call in-advance to let them know we're coming. Call in the<br>morning to give them numbers. |       |
| 1430h | 176 km | CONTINUE     | Along Main Street<br><b>GPS</b> freaks out, be sure to cross the highway,<br>where it should be back on track                                                                                                                                                                                                      | 39 km |
| 1502h | 176 km | RIGHT        | Highway 141                                                                                                                                                                                                                                                                                                        | 0 km  |
| 1502h | 203 km | SUDDEN LEFT  | Highway 632                                                                                                                                                                                                                                                                                                        | 27 km |
| 1530h | 203 km | LEFT         | Highway 118                                                                                                                                                                                                                                                                                                        | 0 km  |
| 1531h | 203 km | SUDDEN RIGHT | Foreman Rd                                                                                                                                                                                                                                                                                                         | 5 km  |
| 1536h | 208 km | RIGHT        | Mortimers Point Rd                                                                                                                                                                                                                                                                                                 | 8 km  |
| 1546h | 216 km | RIGHT        | Highway 169                                                                                                                                                                                                                                                                                                        | 1 km  |
| 1548h | 218 km | BREAK        | <b>Bio Break / ESSO Gas Station</b>                                                                                                                                                                                                                                                                                |       |
| 1600h | 218 km | LEFT         | Back onto Highway 169, back from whence we came                                                                                                                                                                                                                                                                    | 14 km |
| 1612h | 232 km | RIGHT        | Southwood Rd                                                                                                                                                                                                                                                                                                       | 5 km  |
| 1618h | 237 km | LEFT         | Southwood Rd, across train tracks                                                                                                                                                                                                                                                                                  | 22 km |
| 1643h | 259 km | RIGHT        | Southwood Rd                                                                                                                                                                                                                                                                                                       | 9 km  |
| 1653h | 268 km | LEFT         | Southwood Rd                                                                                                                                                                                                                                                                                                       | 0 km  |
| 1653h | 268 km | SUDDEN RIGHT | Highway 11 South                                                                                                                                                                                                                                                                                                   | 12 km |
| 1700h | 280 km | FINISH       | <b>Webers Parking Lot</b><br>West side, under the big orange pedestrian bridge, gravel<br>parking lot.                                                                                                                                                                                                             |       |