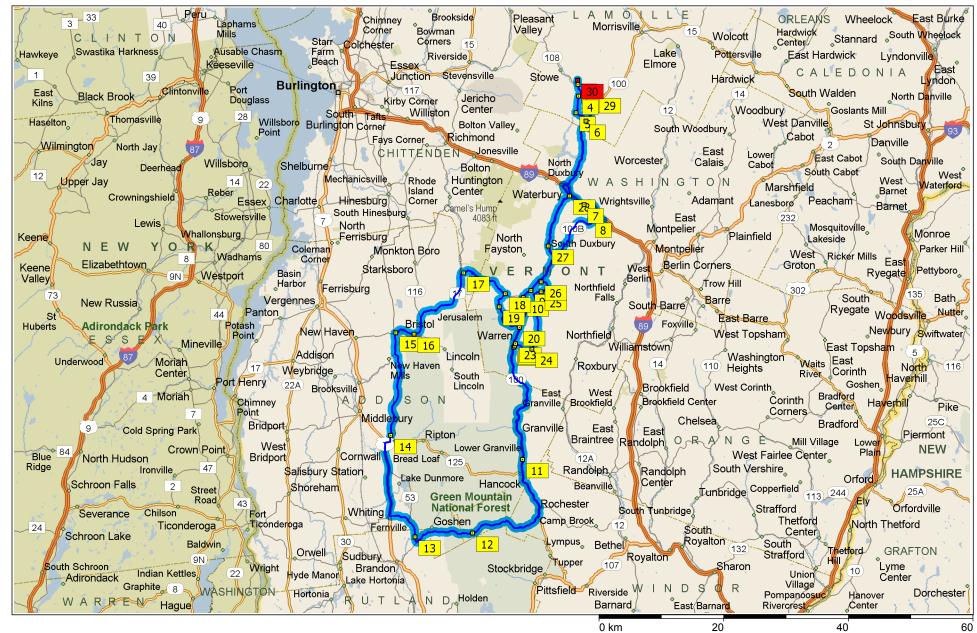

## Sunday Tour 253.8 kilometers; 4 hours, 1 minute

Copyright © and (P) 1988–2012 Microsoft Corporation and/or its suppliers. All rights reserved. http://www.microsoft.com/streets/ Certain mapping and direction data © 2012 NAVTEQ. All rights reserved. The Data for areas of Canada includes information taken with permission from Canadian authorities, including: © Her Majesty the Queen in Right of Canada, © Queen's Printer for Ontario. NAVTEQ and NAVTEQ on BOARD are trademarks of NAVTEQ. © 2012 Tele Atlas North America, Inc. All rights reserved. Tele Atlas and Tele Atlas North America are trademarks of Tele Atlas, Inc. © 2012 by Applied Geographic Solutions. All rights reserved. Portions © Copyright 2012 by Woodall Publications Corp. All rights reserved.

| 9:00 AM | 0.0 km  | <ol> <li>Depart StoweHof Inn on Edson Hill Rd (South) for<br/>0.6 km</li> </ol>             |
|---------|---------|---------------------------------------------------------------------------------------------|
| 9:01 AM | 0.6 km  | Bear LEFT (South-East) onto VT-108 [Mountain Rd]<br>for 0.1 km                              |
| 9:01 AM | 0.7 km  | 2 At Mountain Rd, stay on VT-108 [Mountain Rd]<br>(South) for 1.9 km                        |
| 9:03 AM | 2.6 km  | Turn RIGHT (West) onto Luce Hill Rd for 0.2 km                                              |
| 9:04 AM | 2.9 km  | 3 At Luce Hill Rd, stay on Luce Hill Rd (West) for 0.7 km                                   |
| 9:05 AM | 3.5 km  | Turn LEFT (South) onto Barrows Rd for 0.1 km                                                |
| 9:05 AM | 3.7 km  | 4 At Barrows Rd, stay on Barrows Rd (South) for 2.7<br>km                                   |
| 9:09 AM | 6.4 km  | Turn LEFT (South-East) onto Moscow Rd for 0.1 km                                            |
| 9:09 AM | 6.5 km  | 5 At Moscow Rd, stay on Moscow Rd (East) for 2.2<br>km                                      |
| 9:12 AM | 8.8 km  | Turn RIGHT (South) onto VT-100 [Waterbury Rd] for 0.1 km                                    |
| 9:12 AM | 8.9 km  | 6 At 2618 Waterbury Rd 100, stay on VT-100<br>[Waterbury Rd] (South) for 11.6 km            |
| 9:21 AM | 20.4 km | Take Ramp (RIGHT) onto I-89 [Vietnam Veterans<br>Memorial Hwy] for 5.0 km towards I-89 S    |
| 9:24 AM | 25.4 km | 7 At near Duxbury, stay on I-89 [Vietnam Veterans<br>Memorial Hwy] (East) for 3.3 km        |
| 9:26 AM | 28.7 km | At exit 9, turn RIGHT onto Ramp for 0.4 km towards<br>VT-100B / US-2 / Middlesex / Moretown |
| 9:26 AM | 29.1 km | Turn RIGHT (South-West) onto Center Rd for 0.1 km towards US-2 / VT-100b                    |
| 9:27 AM | 29.2 km | Turn LEFT (South-East) onto US-2 [Theodore<br>Roosevelt Hwy] for 0.9 km                     |
| 9:28 AM | 30.1 km | Turn RIGHT (South) onto VT-100B [Ryan Rd] for 0.2<br>km                                     |
| 9:29 AM | 30.4 km | Keep STRAIGHT onto VT-100B [Route 100 B] for 2.2 km                                         |
| 9:31 AM | 32.6 km | 8 At VT-100B, stay on VT-100B [Route 100 B]<br>(South) for 10.3 km                          |

Copyright © and (P) 1988–2012 Microsoft Corporation and/or its suppliers. All rights reserved. http://www.microsoft.com/streets/ Certain mapping and direction data © 2012 NAVTEQ. All rights reserved. The Data for areas of Canada includes information taken with permission from Canadian authorities, including: © Her Majesty the Queen in Right of Canada, © Queen's Printer for Ontario. NAVTEQ and NAVTEQ ON BOARD are trademarks of NAVTEQ. © 2012 by Applied Geographic Solutions. All rights reserved. Portions © Copyright 2012 by Woodall Publications Corp. All rights reserved.

| 9:41 AM  | 42.9 km  | Keep STRAIGHT onto VT-100 [VT Route 100] for 7.0<br>km                                              |
|----------|----------|-----------------------------------------------------------------------------------------------------|
| 9:47 AM  | 49.9 km  | <ul> <li>9 At Turn Left on Bridge Street, stay on VT-100 [Main<br/>St] (West) for 1.9 km</li> </ul> |
| 9:50 AM  | 51.7 km  | 10 At VT-100, stay on VT-100 [43rd Infantry Division<br>Memorial Hwy] (South-East) for 29.6 km      |
| 10:12 AM | 81.4 km  | 11 At near Lower Granville, stay on VT-100 [VT<br>Route 100] (South) for 10.6 km                    |
| 10:21 AM | 91.9 km  | Turn RIGHT (West) onto VT-73 [Brandon Mountain<br>Rd] for 6.3 km                                    |
| 10:27 AM | 98.3 km  | Turn LEFT to stay on VT-73 [Brandon Mountain Rd]<br>for 6.3 km                                      |
| 10:31 AM | 104.5 km | 12 At Brandon Mountain Rd, stay on VT-73 [Brandon<br>Mountain Rd] (West) for 4.7 km                 |
| 10:35 AM | 109.3 km | Keep STRAIGHT onto VT-73 [Gap Rd] for 3.9 km                                                        |
| 10:38 AM | 113.2 km | Keep STRAIGHT onto VT-73 [Forest Dale Rd] for 1.6 km                                                |
| 10:39 AM | 114.7 km | Turn RIGHT (North) onto VT-53 [North St] for 1.0 km                                                 |
| 10:41 AM | 115.7 km | <ul><li>13 At North St, stay on VT-53 [North St] (North) for<br/>1.7 km</li></ul>                   |
| 10:43 AM | 117.4 km | Keep STRAIGHT onto VT-53 [Lake Dunmore Rd] for 0.9 km                                               |
| 10:44 AM | 118.4 km | Bear LEFT (West) onto Fern Lake Rd [East Rd] for<br>0.5 km                                          |
| 10:45 AM | 118.8 km | Keep STRAIGHT onto Fern Lake Rd for 3.3 km                                                          |
| 10:48 AM | 122.1 km | Turn RIGHT (North) onto US-7 [Route 7] for 11.9 km                                                  |
| 10:57 AM | 134.1 km | Turn RIGHT (East) onto VT-116 [Ossie Rd] for 0.8 km                                                 |
| 10:59 AM | 134.9 km | Bear LEFT (North-East) onto VT-116 [Church St] for 0.1 km                                           |
| 10:59 AM | 135.0 km | Keep STRAIGHT onto VT-116 [Case St] for 0.9 km                                                      |
| 11:00 AM | 135.9 km | <ul><li>At VT-116, stay on VT-116 [Case St] (North) for<br/>8.7 km</li></ul>                        |
| 11:06 AM | 144.7 km | Keep STRAIGHT onto VT-116 [S 116 Rd] for 8.8 km                                                     |
| 11:13 AM | 153.5 km | Turn RIGHT (East) onto VT-116 [VT-17] for 0.1 km                                                    |
| 11:13 AM | 153.7 km | Keep STRAIGHT to stay on VT-116 [VT-17] for 20 m                                                    |

Copyright © and (P) 1988–2012 Microsoft Corporation and/or its suppliers. All rights reserved. http://www.microsoft.com/streets/ Certain mapping and direction data © 2012 NAVTEQ. All rights reserved. The Data for areas of Canada includes information taken with permission from Canadian authorities, including: © Her Majesty the Queen in Right of Canada, © Queen's Printer for Ontario. NAVTEQ on NAVTEQ on NAVTEQ. ON BOARD are trademarks of NAVTEQ. © 2012 Tele Atlas North America, Inc. All rights reserved. Tele Atlas and Tele Atlas North America are trademarks of Tele Atlas, Inc. © 2012 by Applied Geographic Solutions. All rights reserved. Portions © Copyright 2012 by Woodall Publications Corp. All rights reserved.

| 11:13 AM | 153.7 km | 15 At VT-116, stay on VT-116 [VT-17] (East) for 3.5 km                             |
|----------|----------|------------------------------------------------------------------------------------|
| 11:18 AM | 157.1 km | 16 At VT-17, stay on VT-116 [VT-17] (East) for 3.5 km                              |
| 11:21 AM | 160.6 km | Bear RIGHT (North) onto VT-17 [Drake Woods Rd] for 3.1 km                          |
| 11:24 AM | 163.7 km | Keep STRAIGHT onto VT-17 [VT Route 17] for 9.0 km                                  |
| 11:31 AM | 172.7 km | 17 At VT-17, stay on VT-17 [McCullough Tpke]<br>(North-East) for 4.0 km            |
| 11:35 AM | 176.6 km | Keep STRAIGHT onto VT-17 [Mill Brook Rd] for 6.2<br>km                             |
| 11:42 AM | 182.8 km | 18 At near Fayston, stay on VT-17 [Mill Brook Rd]<br>(East) for 0.3 km             |
| 11:42 AM | 183.1 km | Turn RIGHT (South-West) onto German Flats Rd for 2.9 km                            |
| 11:46 AM | 186.0 km | 19 At near Fayston, stay on German Flats Rd (South)<br>for 2.8 km                  |
| 11:49 AM | 188.8 km | Turn LEFT (East) onto Sugarbush Access Rd for 3.0<br>km                            |
| 11:53 AM | 191.8 km | 20 At Sugarbush Access Rd, stay on Sugarbush<br>Access Rd (East) for 0.1 km        |
| 11:53 AM | 191.8 km | Turn RIGHT (South) onto VT-100 [43rd Infantry<br>Division Memorial Hwy] for 3.4 km |
| 11:56 AM | 195.2 km | 21 At Covered Bridge Rd, turn LEFT (East) onto<br>Covered Bridge Rd for 0.3 km     |
| 11:57 AM | 195.6 km | 22 At Main St, turn LEFT (North) onto Main St for 0.3 km                           |
| 11:57 AM | 195.9 km | Bear RIGHT (North-East) onto Flat Iron Rd for 0.1 km                               |
| 11:58 AM | 196.0 km | 23 At Flat Iron Rd, stay on Flat Iron Rd (East) for 80 m                           |
| 11:58 AM | 196.0 km | Turn RIGHT (East) onto Brook Rd for 3.2 km                                         |
| 12:02 PM | 199.3 km | 24 At Brook Rd, stay on Brook Rd (North) for 0.4 km                                |
| 12:03 PM | 199.7 km | Road name changes to E Warren Rd for 9.0 km                                        |
| 12:13 PM | 208.7 km | Turn RIGHT (East) onto Joslin Hill Rd for 1.4 km                                   |
|          |          |                                                                                    |

Copyright © and (P) 1988–2012 Microsoft Corporation and/or its suppliers. All rights reserved. http://www.microsoft.com/streets/

Certain mapping and direction data © 2012 NAVTEQ. All rights reserved. The Data for areas of Canada includes information taken with permission from Canadian authorities, including: © Her Majesty the Queen in Right of Canada, © Queen's Printer for Page 4 of that is NAVTEQ and NAVTEQ on ON BOARD are trademarks of NAVTEQ. © 2012 Tele Atlas so that are trademarks of Tele Atlas and Tele Atlas and Tele Atlas and Tele Atlas North America are trademarks of Tele Atlas, Inc. © 2012 by Applied Geographic Solutions. All rights reserved. Tele Atlas and Tele Atlas North America are trademarks of Tele Atlas, Inc. © 2012 tele Atlas North America, Inc. All rights reserved. Tele Atlas North America are trademarks of Tele Atlas, Inc. © 2012 by Applied Geographic Solutions. All rights reserved.

| 12:15 PM | 210.1 km | 25 At near Waitsfield Common, stay on Joslin Hill Rd<br>(East) for 0.5 km             |
|----------|----------|---------------------------------------------------------------------------------------|
| 12:16 PM | 210.6 km | Road name changes to East Rd for 10 m                                                 |
| 12:16 PM | 210.6 km | Turn LEFT (West) onto North Rd for 1.5 km                                             |
| 12:19 PM | 212.1 km | Turn LEFT (West) onto Tremblay Rd [Trembly Rd] for 0.6 km                             |
| 12:20 PM | 212.7 km | Keep STRAIGHT onto Tremblay Rd for 10 m                                               |
| 12:20 PM | 212.7 km | Keep STRAIGHT onto Tremblay Rd [Trembly Rd] for<br>0.3 km                             |
| 12:20 PM | 212.9 km | Turn LEFT (South) onto Village Wds [Village Woods]<br>for 10 m                        |
| 12:21 PM | 212.9 km | 26 At near Waitsfield Common, return North on<br>Village Wds [Village Woods] for 10 m |
| 12:21 PM | 213.0 km | Turn LEFT (West) onto Tremblay Rd [Trembly Rd] for 0.4 km                             |
| 12:22 PM | 213.4 km | Turn RIGHT (North-East) onto VT-100 [Main St] for 5.0 km                              |
| 12:26 PM | 218.4 km | Turn LEFT (West) onto VT-100 [VT Route 100] for 2.1 km                                |
| 12:28 PM | 220.5 km | 27 At VT-100, stay on VT-100 [VT Route 100] (North) for 9.2 km                        |
| 12:35 PM | 229.7 km | Turn LEFT (North) onto US-2 [VT-100] for 0.1 km                                       |
| 12:35 PM | 229.8 km | 28 At US-2, stay on US-2 [VT-100] (North) for 1.9 km                                  |
| 12:38 PM | 231.8 km | Keep RIGHT onto Local road(s) for 50 m                                                |
| 12:38 PM | 231.8 km | Bear RIGHT (East) onto VT-100 for 16.2 km                                             |
| 12:52 PM | 248.0 km | Turn LEFT (North) onto VT-108 [Mountain Rd] for 1.3<br>km                             |
| 12:54 PM | 249.2 km | 29 At Mountain Rd, stay on VT-108 [Mountain Rd]<br>(West) for 4.0 km                  |
| 1:00 PM  | 253.2 km | Bear RIGHT (North) onto Edson Hill Rd for 0.6 km                                      |
| 1:01 PM  | 253.8 km | 30 Arrive Stowehof Inn                                                                |
|          |          |                                                                                       |