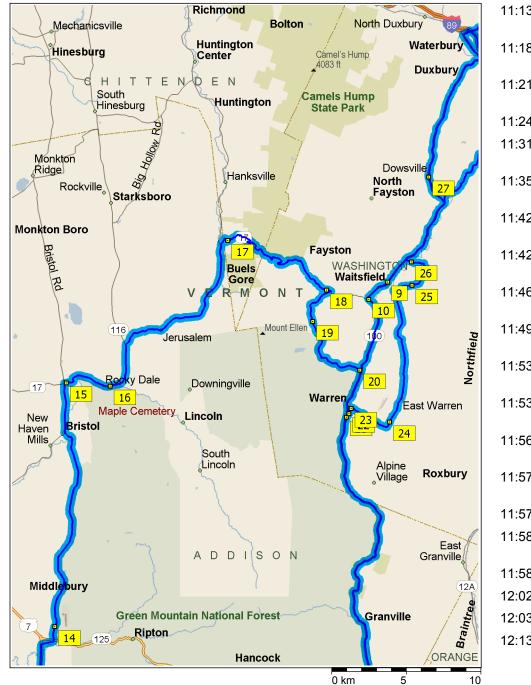

| 11:13 AM | 153.7 km | 15 At VT-116, stay on VT-116 [VT-17] (East) for 3.5 km                             |
|----------|----------|------------------------------------------------------------------------------------|
| 11:18 AM | 157.1 km | 16 At VT-17, stay on VT-116 [VT-17] (East) for 3.5 km                              |
| 11:21 AM | 160.6 km | Bear RIGHT (North) onto VT-17 [Drake Woods Rd] for 3.1 km                          |
| 11:24 AM | 163.7 km | Keep STRAIGHT onto VT-17 [VT Route 17] for 9.0 km                                  |
| 11:31 AM | 172.7 km | 17 At VT-17, stay on VT-17 [McCullough Tpke]<br>(North-East) for 4.0 km            |
| 11:35 AM | 176.6 km | Keep STRAIGHT onto VT-17 [Mill Brook Rd] for 6.2<br>km                             |
| 11:42 AM | 182.8 km | 18 At near Fayston, stay on VT-17 [Mill Brook Rd]<br>(East) for 0.3 km             |
| 11:42 AM | 183.1 km | Turn RIGHT (South-West) onto German Flats Rd for 2.9 km                            |
| 11:46 AM | 186.0 km | 19 At near Fayston, stay on German Flats Rd (South)<br>for 2.8 km                  |
| 11:49 AM | 188.8 km | Turn LEFT (East) onto Sugarbush Access Rd for 3.0<br>km                            |
| 11:53 AM | 191.8 km | 20 At Sugarbush Access Rd, stay on Sugarbush<br>Access Rd (East) for 0.1 km        |
| 11:53 AM | 191.8 km | Turn RIGHT (South) onto VT-100 [43rd Infantry<br>Division Memorial Hwy] for 3.4 km |
| 11:56 AM | 195.2 km | 21 At Covered Bridge Rd, turn LEFT (East) onto<br>Covered Bridge Rd for 0.3 km     |
| 11:57 AM | 195.6 km | 22 At Main St, turn LEFT (North) onto Main St for 0.3 km                           |
| 11:57 AM | 195.9 km | Bear RIGHT (North-East) onto Flat Iron Rd for 0.1 km                               |
| 11:58 AM | 196.0 km | 23 At Flat Iron Rd, stay on Flat Iron Rd (East) for 80 m                           |
| 11:58 AM | 196.0 km | Turn RIGHT (East) onto Brook Rd for 3.2 km                                         |
| 12:02 PM | 199.3 km | 24 At Brook Rd, stay on Brook Rd (North) for 0.4 km                                |
| 12:03 PM | 199.7 km | Road name changes to E Warren Rd for 9.0 km                                        |
| 12:13 PM | 208.7 km | Turn RIGHT (East) onto Joslin Hill Rd for 1.4 km                                   |
|          |          |                                                                                    |

Copyright © and (P) 1988–2012 Microsoft Corporation and/or its suppliers. All rights reserved. http://www.microsoft.com/streets/

Certain mapping and direction data © 2012 NAVTEQ. All rights reserved. The Data for areas of Canada includes information taken with permission from Canadian authorities, including: © Her Majesty the Queen in Right of Canada, © Queen's Printer for Page 4 of that is NAVTEQ and NAVTEQ on ON BOARD are trademarks of NAVTEQ. © 2012 Tele Atlas so that are trademarks of Tele Atlas and Tele Atlas and Tele Atlas and Tele Atlas North America are trademarks of Tele Atlas, Inc. © 2012 by Applied Geographic Solutions. All rights reserved. Tele Atlas and Tele Atlas North America are trademarks of Tele Atlas, Inc. © 2012 tele Atlas North America, Inc. All rights reserved. Tele Atlas North America are trademarks of Tele Atlas, Inc. © 2012 by Applied Geographic Solutions. All rights reserved.

| 12:15 PM | 210.1 km | 25 At near Waitsfield Common, stay on Joslin Hill Rd<br>(East) for 0.5 km             |
|----------|----------|---------------------------------------------------------------------------------------|
| 12:16 PM | 210.6 km | Road name changes to East Rd for 10 m                                                 |
| 12:16 PM | 210.6 km | Turn LEFT (West) onto North Rd for 1.5 km                                             |
| 12:19 PM | 212.1 km | Turn LEFT (West) onto Tremblay Rd [Trembly Rd] for 0.6 km                             |
| 12:20 PM | 212.7 km | Keep STRAIGHT onto Tremblay Rd for 10 m                                               |
| 12:20 PM | 212.7 km | Keep STRAIGHT onto Tremblay Rd [Trembly Rd] for<br>0.3 km                             |
| 12:20 PM | 212.9 km | Turn LEFT (South) onto Village Wds [Village Woods]<br>for 10 m                        |
| 12:21 PM | 212.9 km | 26 At near Waitsfield Common, return North on<br>Village Wds [Village Woods] for 10 m |
| 12:21 PM | 213.0 km | Turn LEFT (West) onto Tremblay Rd [Trembly Rd] for 0.4 km                             |
| 12:22 PM | 213.4 km | Turn RIGHT (North-East) onto VT-100 [Main St] for 5.0 km                              |
| 12:26 PM | 218.4 km | Turn LEFT (West) onto VT-100 [VT Route 100] for 2.1 km                                |
| 12:28 PM | 220.5 km | 27 At VT-100, stay on VT-100 [VT Route 100] (North) for 9.2 km                        |
| 12:35 PM | 229.7 km | Turn LEFT (North) onto US-2 [VT-100] for 0.1 km                                       |
| 12:35 PM | 229.8 km | 28 At US-2, stay on US-2 [VT-100] (North) for 1.9 km                                  |
| 12:38 PM | 231.8 km | Keep RIGHT onto Local road(s) for 50 m                                                |
| 12:38 PM | 231.8 km | Bear RIGHT (East) onto VT-100 for 16.2 km                                             |
| 12:52 PM | 248.0 km | Turn LEFT (North) onto VT-108 [Mountain Rd] for 1.3<br>km                             |
| 12:54 PM | 249.2 km | 29 At Mountain Rd, stay on VT-108 [Mountain Rd]<br>(West) for 4.0 km                  |
| 1:00 PM  | 253.2 km | Bear RIGHT (North) onto Edson Hill Rd for 0.6 km                                      |
| 1:01 PM  | 253.8 km | 30 Arrive Stowehof Inn                                                                |
|          |          |                                                                                       |