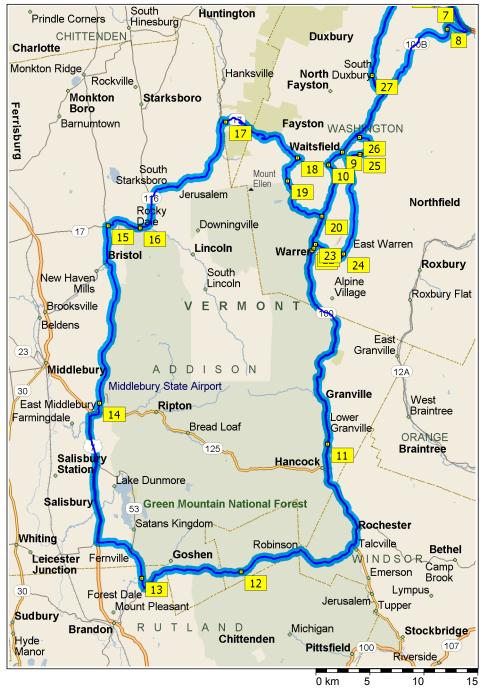

| 9:41 AM  | 42.9 km  | Keep STRAIGHT onto VT-100 [VT Route 100] for 7.0<br>km                                              |
|----------|----------|-----------------------------------------------------------------------------------------------------|
| 9:47 AM  | 49.9 km  | <ul> <li>9 At Turn Left on Bridge Street, stay on VT-100 [Main<br/>St] (West) for 1.9 km</li> </ul> |
| 9:50 AM  | 51.7 km  | 10 At VT-100, stay on VT-100 [43rd Infantry Division<br>Memorial Hwy] (South-East) for 29.6 km      |
| 10:12 AM | 81.4 km  | 11 At near Lower Granville, stay on VT-100 [VT<br>Route 100] (South) for 10.6 km                    |
| 10:21 AM | 91.9 km  | Turn RIGHT (West) onto VT-73 [Brandon Mountain<br>Rd] for 6.3 km                                    |
| 10:27 AM | 98.3 km  | Turn LEFT to stay on VT-73 [Brandon Mountain Rd]<br>for 6.3 km                                      |
| 10:31 AM | 104.5 km | 12 At Brandon Mountain Rd, stay on VT-73 [Brandon<br>Mountain Rd] (West) for 4.7 km                 |
| 10:35 AM | 109.3 km | Keep STRAIGHT onto VT-73 [Gap Rd] for 3.9 km                                                        |
| 10:38 AM | 113.2 km | Keep STRAIGHT onto VT-73 [Forest Dale Rd] for 1.6 km                                                |
| 10:39 AM | 114.7 km | Turn RIGHT (North) onto VT-53 [North St] for 1.0 km                                                 |
| 10:41 AM | 115.7 km | <ul><li>13 At North St, stay on VT-53 [North St] (North) for<br/>1.7 km</li></ul>                   |
| 10:43 AM | 117.4 km | Keep STRAIGHT onto VT-53 [Lake Dunmore Rd] for 0.9 km                                               |
| 10:44 AM | 118.4 km | Bear LEFT (West) onto Fern Lake Rd [East Rd] for<br>0.5 km                                          |
| 10:45 AM | 118.8 km | Keep STRAIGHT onto Fern Lake Rd for 3.3 km                                                          |
| 10:48 AM | 122.1 km | Turn RIGHT (North) onto US-7 [Route 7] for 11.9 km                                                  |
| 10:57 AM | 134.1 km | Turn RIGHT (East) onto VT-116 [Ossie Rd] for 0.8 km                                                 |
| 10:59 AM | 134.9 km | Bear LEFT (North-East) onto VT-116 [Church St] for 0.1 km                                           |
| 10:59 AM | 135.0 km | Keep STRAIGHT onto VT-116 [Case St] for 0.9 km                                                      |
| 11:00 AM | 135.9 km | <ul><li>At VT-116, stay on VT-116 [Case St] (North) for<br/>8.7 km</li></ul>                        |
| 11:06 AM | 144.7 km | Keep STRAIGHT onto VT-116 [S 116 Rd] for 8.8 km                                                     |
| 11:13 AM | 153.5 km | Turn RIGHT (East) onto VT-116 [VT-17] for 0.1 km                                                    |
| 11:13 AM | 153.7 km | Keep STRAIGHT to stay on VT-116 [VT-17] for 20 m                                                    |

Copyright © and (P) 1988–2012 Microsoft Corporation and/or its suppliers. All rights reserved. http://www.microsoft.com/streets/ Certain mapping and direction data © 2012 NAVTEQ. All rights reserved. The Data for areas of Canada includes information taken with permission from Canadian authorities, including: © Her Majesty the Queen in Right of Canada, © Queen's Printer for Ontario. NAVTEQ on NAVTEQ on NAVTEQ. ON BOARD are trademarks of NAVTEQ. © 2012 Tele Atlas North America, Inc. All rights reserved. Tele Atlas and Tele Atlas North America are trademarks of Tele Atlas, Inc. © 2012 by Applied Geographic Solutions. All rights reserved. Portions © Copyright 2012 by Woodall Publications Corp. All rights reserved.

| 11:13 AM | 153.7 km | 15 At VT-116, stay on VT-116 [VT-17] (East) for 3.5 km                             |
|----------|----------|------------------------------------------------------------------------------------|
| 11:18 AM | 157.1 km | 16 At VT-17, stay on VT-116 [VT-17] (East) for 3.5 km                              |
| 11:21 AM | 160.6 km | Bear RIGHT (North) onto VT-17 [Drake Woods Rd] for 3.1 km                          |
| 11:24 AM | 163.7 km | Keep STRAIGHT onto VT-17 [VT Route 17] for 9.0 km                                  |
| 11:31 AM | 172.7 km | 17 At VT-17, stay on VT-17 [McCullough Tpke]<br>(North-East) for 4.0 km            |
| 11:35 AM | 176.6 km | Keep STRAIGHT onto VT-17 [Mill Brook Rd] for 6.2<br>km                             |
| 11:42 AM | 182.8 km | 18 At near Fayston, stay on VT-17 [Mill Brook Rd]<br>(East) for 0.3 km             |
| 11:42 AM | 183.1 km | Turn RIGHT (South-West) onto German Flats Rd for 2.9 km                            |
| 11:46 AM | 186.0 km | 19 At near Fayston, stay on German Flats Rd (South)<br>for 2.8 km                  |
| 11:49 AM | 188.8 km | Turn LEFT (East) onto Sugarbush Access Rd for 3.0<br>km                            |
| 11:53 AM | 191.8 km | 20 At Sugarbush Access Rd, stay on Sugarbush<br>Access Rd (East) for 0.1 km        |
| 11:53 AM | 191.8 km | Turn RIGHT (South) onto VT-100 [43rd Infantry<br>Division Memorial Hwy] for 3.4 km |
| 11:56 AM | 195.2 km | 21 At Covered Bridge Rd, turn LEFT (East) onto<br>Covered Bridge Rd for 0.3 km     |
| 11:57 AM | 195.6 km | 22 At Main St, turn LEFT (North) onto Main St for 0.3 km                           |
| 11:57 AM | 195.9 km | Bear RIGHT (North-East) onto Flat Iron Rd for 0.1 km                               |
| 11:58 AM | 196.0 km | 23 At Flat Iron Rd, stay on Flat Iron Rd (East) for 80 m                           |
| 11:58 AM | 196.0 km | Turn RIGHT (East) onto Brook Rd for 3.2 km                                         |
| 12:02 PM | 199.3 km | 24 At Brook Rd, stay on Brook Rd (North) for 0.4 km                                |
| 12:03 PM | 199.7 km | Road name changes to E Warren Rd for 9.0 km                                        |
| 12:13 PM | 208.7 km | Turn RIGHT (East) onto Joslin Hill Rd for 1.4 km                                   |
|          |          |                                                                                    |

Copyright © and (P) 1988–2012 Microsoft Corporation and/or its suppliers. All rights reserved. http://www.microsoft.com/streets/

Certain mapping and direction data © 2012 NAVTEQ. All rights reserved. The Data for areas of Canada includes information taken with permission from Canadian authorities, including: © Her Majesty the Queen in Right of Canada, © Queen's Printer for Page 4 of that is NAVTEQ and NAVTEQ on ON BOARD are trademarks of NAVTEQ. © 2012 Tele Atlas so that are trademarks of Tele Atlas and Tele Atlas and Tele Atlas and Tele Atlas North America are trademarks of Tele Atlas, Inc. © 2012 by Applied Geographic Solutions. All rights reserved. Tele Atlas and Tele Atlas North America are trademarks of Tele Atlas, Inc. © 2012 tele Atlas North America, Inc. All rights reserved. Tele Atlas North America are trademarks of Tele Atlas, Inc. © 2012 by Applied Geographic Solutions. All rights reserved.