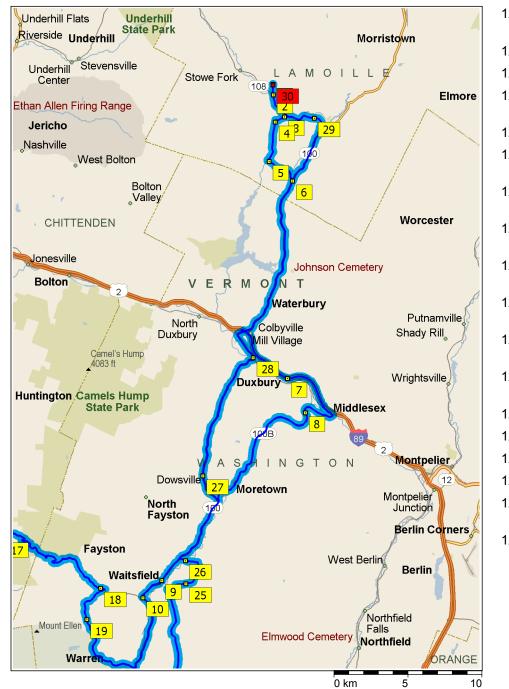

| 9:00 AM | 0.0 km  | <ol> <li>Depart StoweHof Inn on Edson Hill Rd (South) for<br/>0.6 km</li> </ol>             |
|---------|---------|---------------------------------------------------------------------------------------------|
| 9:01 AM | 0.6 km  | Bear LEFT (South-East) onto VT-108 [Mountain Rd]<br>for 0.1 km                              |
| 9:01 AM | 0.7 km  | 2 At Mountain Rd, stay on VT-108 [Mountain Rd]<br>(South) for 1.9 km                        |
| 9:03 AM | 2.6 km  | Turn RIGHT (West) onto Luce Hill Rd for 0.2 km                                              |
| 9:04 AM | 2.9 km  | 3 At Luce Hill Rd, stay on Luce Hill Rd (West) for 0.7 km                                   |
| 9:05 AM | 3.5 km  | Turn LEFT (South) onto Barrows Rd for 0.1 km                                                |
| 9:05 AM | 3.7 km  | 4 At Barrows Rd, stay on Barrows Rd (South) for 2.7<br>km                                   |
| 9:09 AM | 6.4 km  | Turn LEFT (South-East) onto Moscow Rd for 0.1 km                                            |
| 9:09 AM | 6.5 km  | 5 At Moscow Rd, stay on Moscow Rd (East) for 2.2<br>km                                      |
| 9:12 AM | 8.8 km  | Turn RIGHT (South) onto VT-100 [Waterbury Rd] for 0.1 km                                    |
| 9:12 AM | 8.9 km  | 6 At 2618 Waterbury Rd 100, stay on VT-100<br>[Waterbury Rd] (South) for 11.6 km            |
| 9:21 AM | 20.4 km | Take Ramp (RIGHT) onto I-89 [Vietnam Veterans<br>Memorial Hwy] for 5.0 km towards I-89 S    |
| 9:24 AM | 25.4 km | 7 At near Duxbury, stay on I-89 [Vietnam Veterans<br>Memorial Hwy] (East) for 3.3 km        |
| 9:26 AM | 28.7 km | At exit 9, turn RIGHT onto Ramp for 0.4 km towards<br>VT-100B / US-2 / Middlesex / Moretown |
| 9:26 AM | 29.1 km | Turn RIGHT (South-West) onto Center Rd for 0.1 km towards US-2 / VT-100b                    |
| 9:27 AM | 29.2 km | Turn LEFT (South-East) onto US-2 [Theodore<br>Roosevelt Hwy] for 0.9 km                     |
| 9:28 AM | 30.1 km | Turn RIGHT (South) onto VT-100B [Ryan Rd] for 0.2<br>km                                     |
| 9:29 AM | 30.4 km | Keep STRAIGHT onto VT-100B [Route 100 B] for 2.2 km                                         |
| 9:31 AM | 32.6 km | 8 At VT-100B, stay on VT-100B [Route 100 B]<br>(South) for 10.3 km                          |