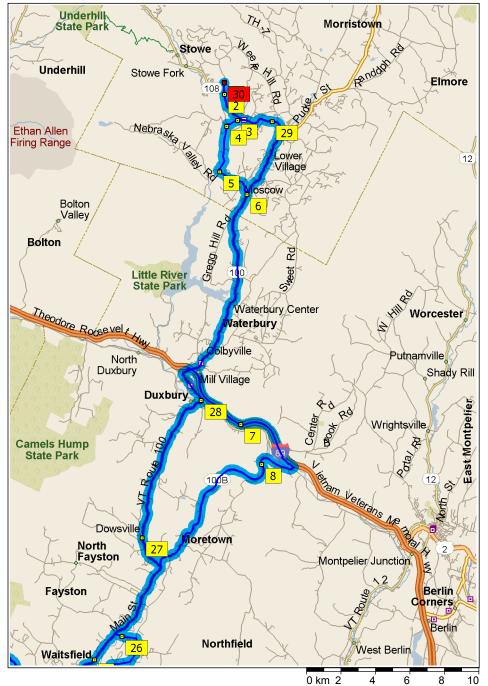

| 9:00 AM | 0.0 km  | <ol> <li>Depart StoweHof Inn on Edson Hill Rd (South) for<br/>0.6 km</li> </ol>             |
|---------|---------|---------------------------------------------------------------------------------------------|
| 9:01 AM | 0.6 km  | Bear LEFT (South-East) onto VT-108 [Mountain Rd]<br>for 0.1 km                              |
| 9:01 AM | 0.7 km  | 2 At Mountain Rd, stay on VT-108 [Mountain Rd]<br>(South) for 1.9 km                        |
| 9:03 AM | 2.6 km  | Turn RIGHT (West) onto Luce Hill Rd for 0.2 km                                              |
| 9:04 AM | 2.9 km  | 3 At Luce Hill Rd, stay on Luce Hill Rd (West) for 0.7 km                                   |
| 9:05 AM | 3.5 km  | Turn LEFT (South) onto Barrows Rd for 0.1 km                                                |
| 9:05 AM | 3.7 km  | 4 At Barrows Rd, stay on Barrows Rd (South) for 2.7<br>km                                   |
| 9:09 AM | 6.4 km  | Turn LEFT (South-East) onto Moscow Rd for 0.1 km                                            |
| 9:09 AM | 6.5 km  | 5 At Moscow Rd, stay on Moscow Rd (East) for 2.2<br>km                                      |
| 9:12 AM | 8.8 km  | Turn RIGHT (South) onto VT-100 [Waterbury Rd] for 0.1 km                                    |
| 9:12 AM | 8.9 km  | 6 At 2618 Waterbury Rd 100, stay on VT-100<br>[Waterbury Rd] (South) for 11.6 km            |
| 9:21 AM | 20.4 km | Take Ramp (RIGHT) onto I-89 [Vietnam Veterans<br>Memorial Hwy] for 5.0 km towards I-89 S    |
| 9:24 AM | 25.4 km | 7 At near Duxbury, stay on I-89 [Vietnam Veterans<br>Memorial Hwy] (East) for 3.3 km        |
| 9:26 AM | 28.7 km | At exit 9, turn RIGHT onto Ramp for 0.4 km towards<br>VT-100B / US-2 / Middlesex / Moretown |
| 9:26 AM | 29.1 km | Turn RIGHT (South-West) onto Center Rd for 0.1 km towards US-2 / VT-100b                    |
| 9:27 AM | 29.2 km | Turn LEFT (South-East) onto US-2 [Theodore<br>Roosevelt Hwy] for 0.9 km                     |
| 9:28 AM | 30.1 km | Turn RIGHT (South) onto VT-100B [Ryan Rd] for 0.2<br>km                                     |
| 9:29 AM | 30.4 km | Keep STRAIGHT onto VT-100B [Route 100 B] for 2.2 km                                         |
| 9:31 AM | 32.6 km | 8 At VT-100B, stay on VT-100B [Route 100 B]<br>(South) for 10.3 km                          |

Copyright © and (P) 1988–2012 Microsoft Corporation and/or its suppliers. All rights reserved. http://www.microsoft.com/streets/ Certain mapping and direction data © 2012 NAVTEQ. All rights reserved. The Data for areas of Canada includes information taken with permission from Canadian authorities, including: © Her Majesty the Queen in Right of Canada, © Queen's Printer for Ontario. NAVTEQ and NAVTEQ ON BOARD are trademarks of NAVTEQ. © 2012 by Applied Geographic Solutions. All rights reserved. Portions © Copyright 2012 by Woodall Publications Corp. All rights reserved.

Copyright © and (P) 1988–2012 Microsoft Corporation and/or its suppliers. All rights reserved. http://www.microsoft.com/streets/

Certain mapping and direction data © 2012 NAVTEQ. All rights reserved. The Data for areas of Canada includes information taken with permission from Canadian authorities, including: © Her Majesty the Queen in Right of Canada, © Queen's Printer for Page 4 of that is NAVTEQ and NAVTEQ on ON BOARD are trademarks of NAVTEQ. © 2012 Tele Atlas so that are trademarks of Tele Atlas and Tele Atlas and Tele Atlas and Tele Atlas North America are trademarks of Tele Atlas, Inc. © 2012 by Applied Geographic Solutions. All rights reserved. Tele Atlas and Tele Atlas North America are trademarks of Tele Atlas, Inc. © 2012 tele Atlas North America, Inc. All rights reserved. Tele Atlas North America are trademarks of Tele Atlas, Inc. © 2012 by Applied Geographic Solutions. All rights reserved.

| 12:15 PM | 210.1 km | 25 At near Waitsfield Common, stay on Joslin Hill Rd<br>(East) for 0.5 km             |
|----------|----------|---------------------------------------------------------------------------------------|
| 12:16 PM | 210.6 km | Road name changes to East Rd for 10 m                                                 |
| 12:16 PM | 210.6 km | Turn LEFT (West) onto North Rd for 1.5 km                                             |
| 12:19 PM | 212.1 km | Turn LEFT (West) onto Tremblay Rd [Trembly Rd] for 0.6 km                             |
| 12:20 PM | 212.7 km | Keep STRAIGHT onto Tremblay Rd for 10 m                                               |
| 12:20 PM | 212.7 km | Keep STRAIGHT onto Tremblay Rd [Trembly Rd] for<br>0.3 km                             |
| 12:20 PM | 212.9 km | Turn LEFT (South) onto Village Wds [Village Woods]<br>for 10 m                        |
| 12:21 PM | 212.9 km | 26 At near Waitsfield Common, return North on<br>Village Wds [Village Woods] for 10 m |
| 12:21 PM | 213.0 km | Turn LEFT (West) onto Tremblay Rd [Trembly Rd] for 0.4 km                             |
| 12:22 PM | 213.4 km | Turn RIGHT (North-East) onto VT-100 [Main St] for 5.0 km                              |
| 12:26 PM | 218.4 km | Turn LEFT (West) onto VT-100 [VT Route 100] for 2.1 km                                |
| 12:28 PM | 220.5 km | 27 At VT-100, stay on VT-100 [VT Route 100] (North) for 9.2 km                        |
| 12:35 PM | 229.7 km | Turn LEFT (North) onto US-2 [VT-100] for 0.1 km                                       |
| 12:35 PM | 229.8 km | 28 At US-2, stay on US-2 [VT-100] (North) for 1.9 km                                  |
| 12:38 PM | 231.8 km | Keep RIGHT onto Local road(s) for 50 m                                                |
| 12:38 PM | 231.8 km | Bear RIGHT (East) onto VT-100 for 16.2 km                                             |
| 12:52 PM | 248.0 km | Turn LEFT (North) onto VT-108 [Mountain Rd] for 1.3<br>km                             |
| 12:54 PM | 249.2 km | 29 At Mountain Rd, stay on VT-108 [Mountain Rd]<br>(West) for 4.0 km                  |
| 1:00 PM  | 253.2 km | Bear RIGHT (North) onto Edson Hill Rd for 0.6 km                                      |
| 1:01 PM  | 253.8 km | 30 Arrive Stowehof Inn                                                                |
|          |          |                                                                                       |