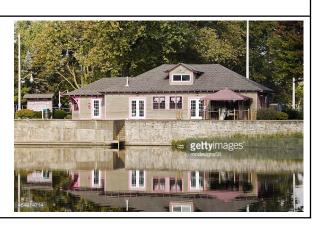

#### The Boathouse - Ice cream & Tea room

Built 1876, associated with boating on the Speed River for 130 years.

Our last stop of the tour. Relax by the Speed River and have an ice cream. Hope you all enjoyed your day out.