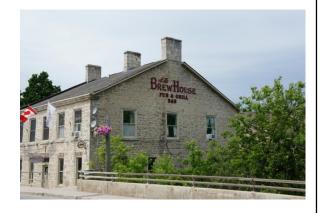

### The Brewhouse, Fergus

Our lunch spot for today, nestled by the Grand River in downtown Fergus.

170 St. David St., Fergus