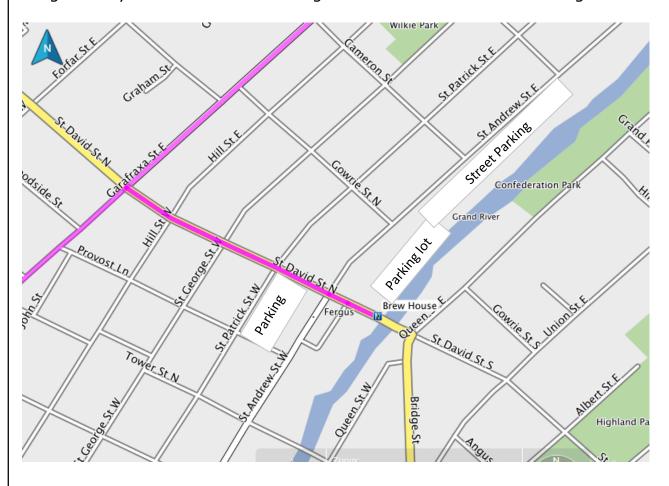

# **Parking info for the Brewhouse**

If we can all get into the lot beside & behind the Brewhouse that would be great it's going to be tight so don't be afraid to double park around our members (be sure to leave room for Brand-X's to get out).

Failing that, there is another public lot on St. Patrick St. Go right out of the Brewhouse and take the 2nd Left onto St. Patrick - Parking is down the road a bit on the Left.

There is also street parking along St. Andrew. That's a Right out of the Brewhouse, 1st Right onto St. Andrew, down the road a bit. Park on the road facing East - you'll need to U-turn or go around the block when leaving.