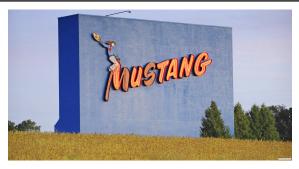

### The Mustang Drive-In

One of the few remaining 50's style drive-ins in Ontario

Jones Baseline, between Rockwood & Guelph Look Right