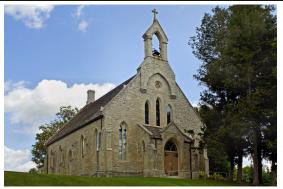

## St. Peter's Catholic Church, Oustic

Built in the 1840's by Irish Catholic settlers.

Corner of 5th Line & Wellington Rd 22