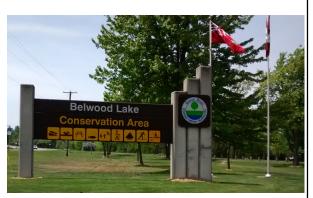

#### **Belwood Lake**

Created in 1942 with the construction of the of the Shand Dam, the first dam in Canada bulit solely for water control purposes. The flow from the dam is used to generate

hydroelectricity.

The 12 km-long lake offers excellent boating, fishing and water-skiing.