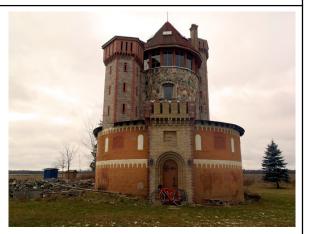

### Middlebrook Road - Curious playhouse

West of Elora, on Middlebrook Rd between Township Rd 60 and Balsam Grove Rd. Look Right.

An old silo converted to a fancy castle.