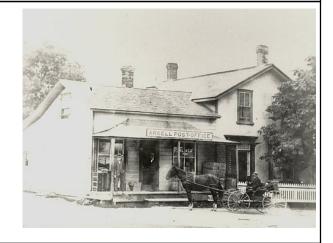

#### The Arkell General Store

Used to be a post office in the 1800's, may soon become a casual Bistro.

Corner of Arkell Rd. & Watson