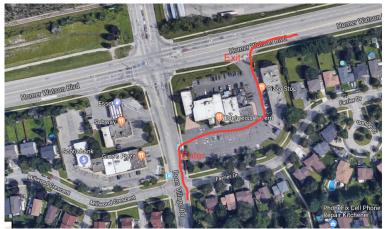

| Section 2 to the Edelweiss Tavern (Lunch)                          |          |  |
|--------------------------------------------------------------------|----------|--|
| Directions                                                         | Distance |  |
| Left out of the lot at Tansley Coffee - Leave 10:45 or sooner      | 0 m      |  |
| Turn left onto High St                                             | 61 m     |  |
| Turn left onto 5 (becomes Blue Lake Rd)                            | 425 m    |  |
| Turn right onto E River Rd                                         | 8.5 km   |  |
| Turn left onto Brant Rd (Watch traffic on 24)                      | 18.4 km  |  |
| Turn left onto Footbridge Rd                                       | 20.7 km  |  |
| Turn left onto W River Rd                                          | 21.0 km  |  |
| Turn right onto Beke Rd (Sorry, it's 40 KPH - Not fun)             | 22.0 km  |  |
| Turn right onto Shouldice Sdrd                                     | 25.2 km  |  |
| Turn left onto Greenfield Rd                                       | 26.8 km  |  |
| Turn right onto Northumberland St                                  | 35.5 km  |  |
| Turn left onto Greenfield Rd                                       | 36.0 km  |  |
| Cross over bridge                                                  |          |  |
| Turn right onto Trussler Rd                                        | 37.8 km  |  |
| Turn right onto W Alps Rd                                          | 39.2 km  |  |
| Turn left onto Northumberland St                                   | 40.7 km  |  |
| Turn right onto Roseville Rd                                       | 43.6 km  |  |
| Turn left onto Whistle Bare Rd                                     | 49.4 km  |  |
| Turn left onto Dickie Settlement Rd                                | 52.4 km  |  |
| Enter Roundabout - Take the 2nd right onto Fountain St S W         | 54.6 km  |  |
| Fountain St. becomes Homer-Watson once over the 401 bridge         |          |  |
| Turn left onto Pioneer Dr                                          | 57.8 km  |  |
| Turn right onto Doon Village Rd                                    | 59.0 km  |  |
| Arrive at Edelweiss Tavern - Lunch 12:00-1:30pm                    | 59.4 km  |  |
| It just took us 59 Kms to reach a restaurant 3 Kms away from the s | tart :-) |  |

Enjoy your lunch...