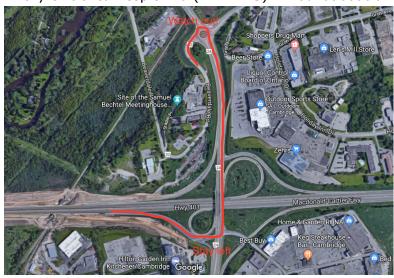

Beware the roundabout of DOOM! Use the inner lane, but watch like a hawk for folks crossing your path on exiting. Take another circling if necessary. Re-group on Beaverdale Rd. if need be.

| a tree great and a contract and a co |         |
|--------------------------------------------------------------------------------------------------------------------------------------------------------------------------------------------------------------------------------------------------------------------------------------------------------------------------------------------------------------------------------------------------------------------------------------------------------------------------------------------------------------------------------------------------------------------------------------------------------------------------------------------------------------------------------------------------------------------------------------------------------------------------------------------------------------------------------------------------------------------------------------------------------------------------------------------------------------------------------------------------------------------------------------------------------------------------------------------------------------------------------------------------------------------------------------------------------------------------------------------------------------------------------------------------------------------------------------------------------------------------------------------------------------------------------------------------------------------------------------------------------------------------------------------------------------------------------------------------------------------------------------------------------------------------------------------------------------------------------------------------------------------------------------------------------------------------------------------------------------------------------------------------------------------------------------------------------------------------------------------------------------------------------------------------------------------------------------------------------------------------------|---------|
| Enter roundabout (inner lane), take 3rd exit onto Beaverdale Rd                                                                                                                                                                                                                                                                                                                                                                                                                                                                                                                                                                                                                                                                                                                                                                                                                                                                                                                                                                                                                                                                                                                                                                                                                                                                                                                                                                                                                                                                                                                                                                                                                                                                                                                                                                                                                                                                                                                                                                                                                                                                | 12.7 km |
| Turn left onto Maple Grove Rd                                                                                                                                                                                                                                                                                                                                                                                                                                                                                                                                                                                                                                                                                                                                                                                                                                                                                                                                                                                                                                                                                                                                                                                                                                                                                                                                                                                                                                                                                                                                                                                                                                                                                                                                                                                                                                                                                                                                                                                                                                                                                                  | 15.4 km |
| Turn right onto Speedsville Rd                                                                                                                                                                                                                                                                                                                                                                                                                                                                                                                                                                                                                                                                                                                                                                                                                                                                                                                                                                                                                                                                                                                                                                                                                                                                                                                                                                                                                                                                                                                                                                                                                                                                                                                                                                                                                                                                                                                                                                                                                                                                                                 | 17.1 km |
| Turn right onto Kossuth Rd                                                                                                                                                                                                                                                                                                                                                                                                                                                                                                                                                                                                                                                                                                                                                                                                                                                                                                                                                                                                                                                                                                                                                                                                                                                                                                                                                                                                                                                                                                                                                                                                                                                                                                                                                                                                                                                                                                                                                                                                                                                                                                     | 20.3 km |
| Turn left onto Shantz Station Rd                                                                                                                                                                                                                                                                                                                                                                                                                                                                                                                                                                                                                                                                                                                                                                                                                                                                                                                                                                                                                                                                                                                                                                                                                                                                                                                                                                                                                                                                                                                                                                                                                                                                                                                                                                                                                                                                                                                                                                                                                                                                                               | 20.9 km |
| Turn right onto St Charles St W                                                                                                                                                                                                                                                                                                                                                                                                                                                                                                                                                                                                                                                                                                                                                                                                                                                                                                                                                                                                                                                                                                                                                                                                                                                                                                                                                                                                                                                                                                                                                                                                                                                                                                                                                                                                                                                                                                                                                                                                                                                                                                | 29.9 km |
| Turn left onto Maryhill Rd                                                                                                                                                                                                                                                                                                                                                                                                                                                                                                                                                                                                                                                                                                                                                                                                                                                                                                                                                                                                                                                                                                                                                                                                                                                                                                                                                                                                                                                                                                                                                                                                                                                                                                                                                                                                                                                                                                                                                                                                                                                                                                     | 31.1 km |
| Turn right onto Sideroad 16                                                                                                                                                                                                                                                                                                                                                                                                                                                                                                                                                                                                                                                                                                                                                                                                                                                                                                                                                                                                                                                                                                                                                                                                                                                                                                                                                                                                                                                                                                                                                                                                                                                                                                                                                                                                                                                                                                                                                                                                                                                                                                    | 35.4 km |
| Turn left onto Rr-86 - Watch traffic                                                                                                                                                                                                                                                                                                                                                                                                                                                                                                                                                                                                                                                                                                                                                                                                                                                                                                                                                                                                                                                                                                                                                                                                                                                                                                                                                                                                                                                                                                                                                                                                                                                                                                                                                                                                                                                                                                                                                                                                                                                                                           | 36.3 km |
| Turn right onto Middlebrook Rd                                                                                                                                                                                                                                                                                                                                                                                                                                                                                                                                                                                                                                                                                                                                                                                                                                                                                                                                                                                                                                                                                                                                                                                                                                                                                                                                                                                                                                                                                                                                                                                                                                                                                                                                                                                                                                                                                                                                                                                                                                                                                                 | 43.4 km |
| Turn right onto Wellington Road 7                                                                                                                                                                                                                                                                                                                                                                                                                                                                                                                                                                                                                                                                                                                                                                                                                                                                                                                                                                                                                                                                                                                                                                                                                                                                                                                                                                                                                                                                                                                                                                                                                                                                                                                                                                                                                                                                                                                                                                                                                                                                                              | 55.0 km |
| Arrive at Tims - Quick Bio-Break only please                                                                                                                                                                                                                                                                                                                                                                                                                                                                                                                                                                                                                                                                                                                                                                                                                                                                                                                                                                                                                                                                                                                                                                                                                                                                                                                                                                                                                                                                                                                                                                                                                                                                                                                                                                                                                                                                                                                                                                                                                                                                                   | 56.3 km |
| Turn left out of Tims onto Wellington Road 7                                                                                                                                                                                                                                                                                                                                                                                                                                                                                                                                                                                                                                                                                                                                                                                                                                                                                                                                                                                                                                                                                                                                                                                                                                                                                                                                                                                                                                                                                                                                                                                                                                                                                                                                                                                                                                                                                                                                                                                                                                                                                   | 56.3 km |
| Turn left onto Wellington Road 21 - Becomes Katherine St N                                                                                                                                                                                                                                                                                                                                                                                                                                                                                                                                                                                                                                                                                                                                                                                                                                                                                                                                                                                                                                                                                                                                                                                                                                                                                                                                                                                                                                                                                                                                                                                                                                                                                                                                                                                                                                                                                                                                                                                                                                                                     | 56.7 km |
| Cross over HWY 86 - Very important!                                                                                                                                                                                                                                                                                                                                                                                                                                                                                                                                                                                                                                                                                                                                                                                                                                                                                                                                                                                                                                                                                                                                                                                                                                                                                                                                                                                                                                                                                                                                                                                                                                                                                                                                                                                                                                                                                                                                                                                                                                                                                            | 68.0 km |
| Turn right onto Rivers Edge Dr                                                                                                                                                                                                                                                                                                                                                                                                                                                                                                                                                                                                                                                                                                                                                                                                                                                                                                                                                                                                                                                                                                                                                                                                                                                                                                                                                                                                                                                                                                                                                                                                                                                                                                                                                                                                                                                                                                                                                                                                                                                                                                 | 68.1 km |
| Turn right onto Covered Bridge Dr - Watch out for oncoming traffic!                                                                                                                                                                                                                                                                                                                                                                                                                                                                                                                                                                                                                                                                                                                                                                                                                                                                                                                                                                                                                                                                                                                                                                                                                                                                                                                                                                                                                                                                                                                                                                                                                                                                                                                                                                                                                                                                                                                                                                                                                                                            | 69.4 km |
| Turn left onto Hill St                                                                                                                                                                                                                                                                                                                                                                                                                                                                                                                                                                                                                                                                                                                                                                                                                                                                                                                                                                                                                                                                                                                                                                                                                                                                                                                                                                                                                                                                                                                                                                                                                                                                                                                                                                                                                                                                                                                                                                                                                                                                                                         | 69.5 km |
| Bear right to stay on Hill St                                                                                                                                                                                                                                                                                                                                                                                                                                                                                                                                                                                                                                                                                                                                                                                                                                                                                                                                                                                                                                                                                                                                                                                                                                                                                                                                                                                                                                                                                                                                                                                                                                                                                                                                                                                                                                                                                                                                                                                                                                                                                                  | 70.3 km |
|                                                                                                                                                                                                                                                                                                                                                                                                                                                                                                                                                                                                                                                                                                                                                                                                                                                                                                                                                                                                                                                                                                                                                                                                                                                                                                                                                                                                                                                                                                                                                                                                                                                                                                                                                                                                                                                                                                                                                                                                                                                                                                                                |         |

Tricky exit onto Hespler Rd (HWY 24S) + Roundabout of Doom!