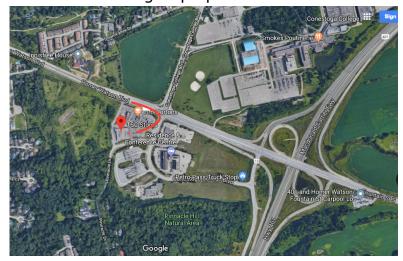

#### **Section 3 More twisty roads to St. Jacob's**

OK, here's the challenging bit as far as keeping everyone together and on track. **Everything in red is potentially tricky!** You may wish to re-group back at the TSC off Conestoga College Blvd again before hitting the 401 East.

| Directions                                              | Distance |
|---------------------------------------------------------|----------|
| Start at Edelweiss Tavern - Leave 1:30 PM or sooner     | 0 m      |
| Turn right onto Homer Watson Blvd - from patio side lot | 60 m     |
| Take the Hwy-401 E ramp towards Toronto                 | 4.0 km   |
| Take exit 282 to Hwy-24 S/Hespeler Road                 | 11.4 km  |
| Follow Rr-24 N/Hespeler Rd. North ramp (Keep far left)  | 11.7 km  |
| Turn left onto Hespeler Rd - Stay in left lane          | 11.8 km  |
|                                                         |          |