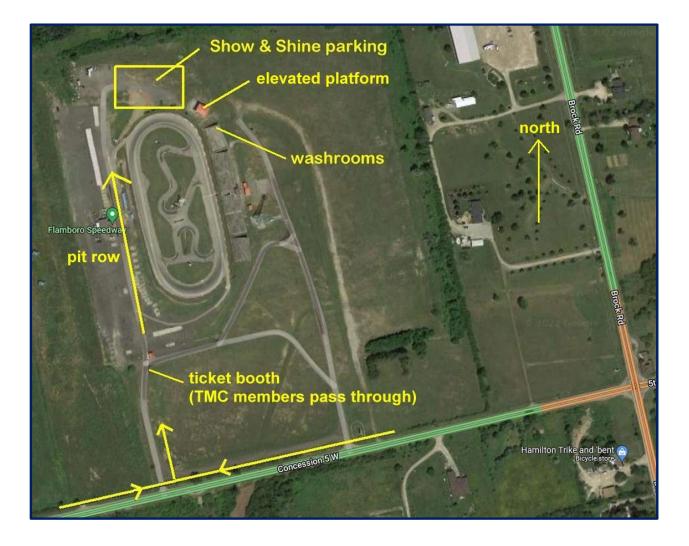

## Bruce Cowan TMC Meeting Director August 2022

Flamboro Speedway is located at 873 5th Concession Road West, just west of Brock Road.

Enter the property using the westerly entrance. Drive straight ahead, past the ticket booth. There is another event at the Speedway and they have been advised to pass all Miata's. Drive through "pit row" and come to our Show & Shine area on the far north end of the track. You will be directed to park in an area for your model (NA, NB, NC, ND).

We have use of the elevated observation structure on the north-east corner of the track and from there you can observe the entire property.

Washrooms are located between the stands on the east side, beyond the elevated observation platform.