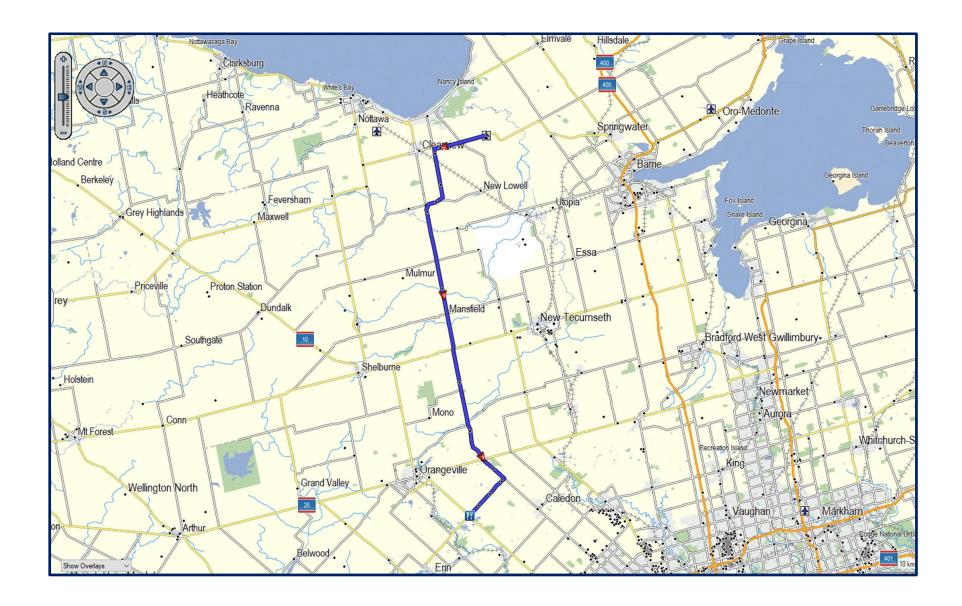

## Bruce Cowan- 416-624-1110

|   | INSTRUCTION                                                         | DISTANCE<br>FROM LAST | TOTAL<br>DISTANCE | TIME FROM<br>LAST | TOTAL TIME  |
|---|---------------------------------------------------------------------|-----------------------|-------------------|-------------------|-------------|
| 1 | Exit left and drive west on Hwy 26<br>travel through traffic lights |                       |                   |                   |             |
| 2 | Turn left onto Centre Line Road                                     | 8.25 km               | 8.2 km            | 7 min             | 7 min       |
| 3 | Turn right onto CR-9 at Stop sign                                   | 8.93 km               | 17.2 km           | 8 min             | 15 min      |
| 4 | Turn left onto CR-42 (Airport Rd) at traffic light                  | 2.75 km               | 19.9 km           | 2 min             | 17 min      |
| 5 | Turn right onto Charleston Sdrd at traffic light                    | 49.28 km              | 69.2 km           | 38 min            | 55 min      |
| 6 | Turn left onto Hurontario St in Caledon Village                     | 8.24 km               | 77.5 km           | 7 min             | 1 h + 2 min |
| 7 | enter Tim Horton's parking lot                                      | 100 m                 | 77.6 km           | 1 min             | 1 h + 3 min |